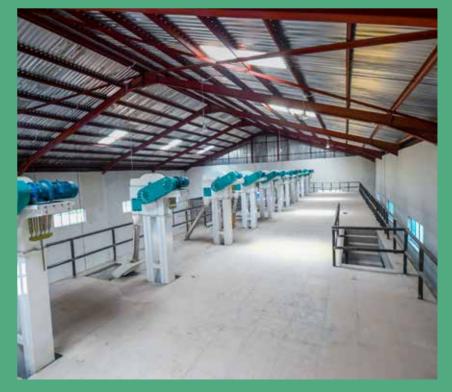

yed over 6,000 direct and indirect jobs through the construction of the Confluence Rice Mill, the Greenhouse farm Osara is also a major gain for the administration. Under the State Fadama project, youths' capacity has been developed across various agricultural ventures. The Kogi State Government in partnership with the World Bank, trained and empowered over 6,235 Youths and Women in the Agro Processing, Productivity Enhancement, and Livelihood Improvement Support (APPEALS) project which has enhanced agricultural productivity of Small and Medium Scale farmers. Apparently, the investments of the goal-getting Governor yielded positive fruits as more investors has been witnessed.

Today Kogi State is comfortably placed on the platform of sustainable agricultural growth and development.















































# Achievements under Kogi APPEALS Project

he Kogi State APPEALS Project (Agro-Processing, Productivity Enhancement and Livelihood Enhancement Support Project) achieved commendable success in enhancing the productivity of Agribusiness Clusters in farming communities in the production of key staple crops of Cassava, Cashewnuts and Rice across the state under the purposeful leadership and support of Governor Yahaya Bello.

The APPEALS Project is a World Bank supported project designed in line with the Federal Government Agricultural Promotion Policy (APP) thrust on food security, local production, job creation and economic diversification.

Kogi State is one of the 6 (six) pilot states selected to implement the project.

The impact of the APPEALS Proje