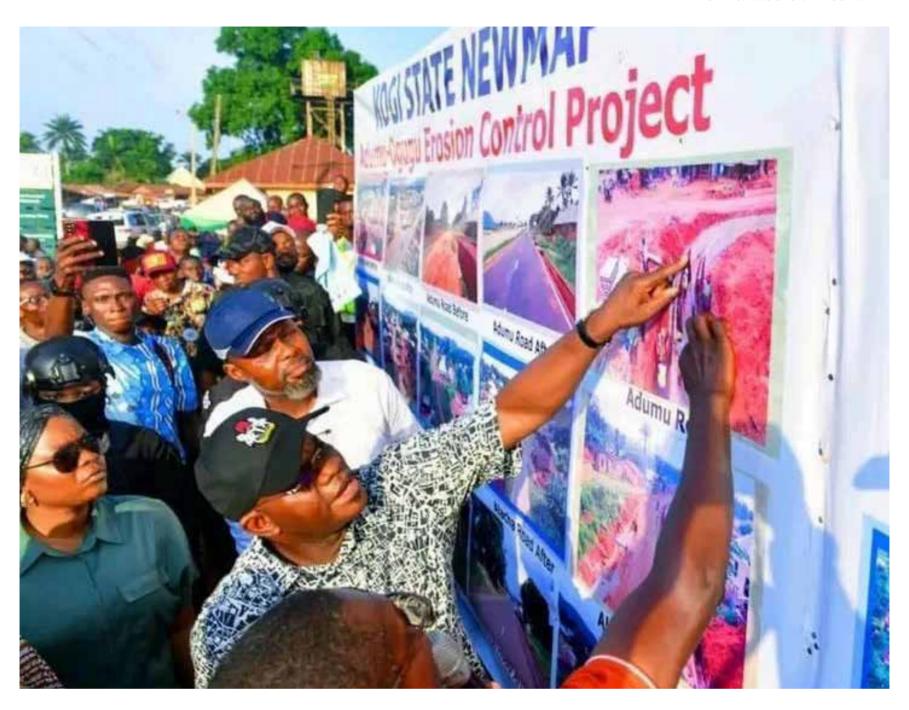

Heavy investments have been made in roads, bridges and other civil engineering infrastructure all over the state including the now completed and commissioned first flyover and interchange in Kogi State at Ganajajunction. This has helped to improve the quality of life available in Lokoja metropolis, major towns and rural areas.