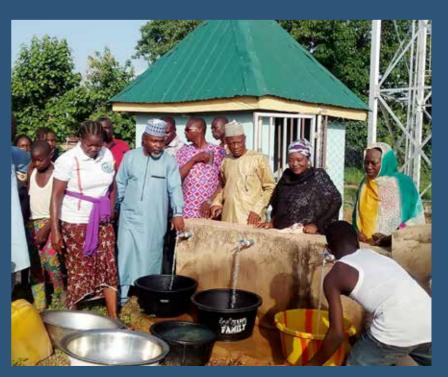

/After)





Ojofu Road, Dekina LGA. (Before/After)





#### Ogane Aji Main Gully, Dekina LGA. (Before & After)









### Ojofu Road, Dekina LGA (Before & After)













# Agala-Ogane Road, Dekina LGA (Before & After)









# Alacha Road, Olamaboro LGA (Before & After)





#### **GRA Road, Okene (Before & After)**













#### Agassa Gully Erosion Control (Before & After)













#### **Erosion Control Projects across the State**

















Page | 176

















## Provision of Waste Management Tools Accross the State





#### **Procurement of NEWMAP Office complex**



#### Accolades for Kogi State from the World Bank







### **Rural Electrification Projects**













# **GYB Water Works**











# Water Projects across the State



















# Earth moving equipment procured for Kogi State Road Maintenance Agency









# Some Facts and Figure on **Essential GYB** INFRASTRUCTURE

### Did you know?

Governor Bello's focus on renewable energy has led to the installation of solar-powered streetlights and boreholes across multiple communities, embracing sustainable energy sources to combat climate change, reduce greenhouse gas emissions, and conserve vital resources.

# Did you know?

The construction of beach embankment in Kpata, Lokoja, stands as a pivotal community project mitigating the impact of river Niger floods, fortifying both the environment and the local economy. Governor Yahaya Bello's administration also facilitated the construction of a drainage and canal at Sarkin-Noma.

Did you know?

The construction of