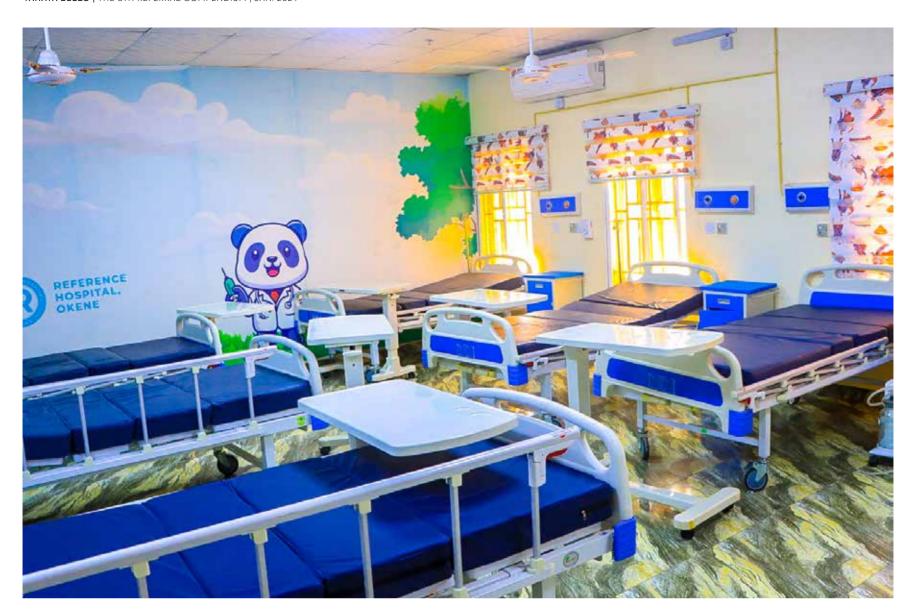

By the end of this year we would have delivered the Ganaja Flyover to ease traffic reticulation in Lokoja as well the Reference Hospital in Okene and the 3 District hospitals in Gegu, Ajaokuta and Isanlu respectively, the teaching hospital at Idah and others which are slated for completion before we leave office. In less than one year we conceived, constructed and commenced studies at the Confluence University of Science and Technology (CUSTECH), Osara, Kogi State among other bold strides.

The Health Sector has grown exponentially under Governor Yahaya Bello's careful management. Hundreds of Primary Healthcare Centres in Kogi have been renovated and ultramodern secondary and tertiary hospitals are springing up across the three Senatorial Districts. They are all equipped with State of the art equipment. The Kogi State Health Insurance Agency is fully set up and has absorbed tens of thousands of citizens under her free to subsidized healthcare policies. Gradually, Kogi State is becoming the Health Tourism destination that his goal envisioned.