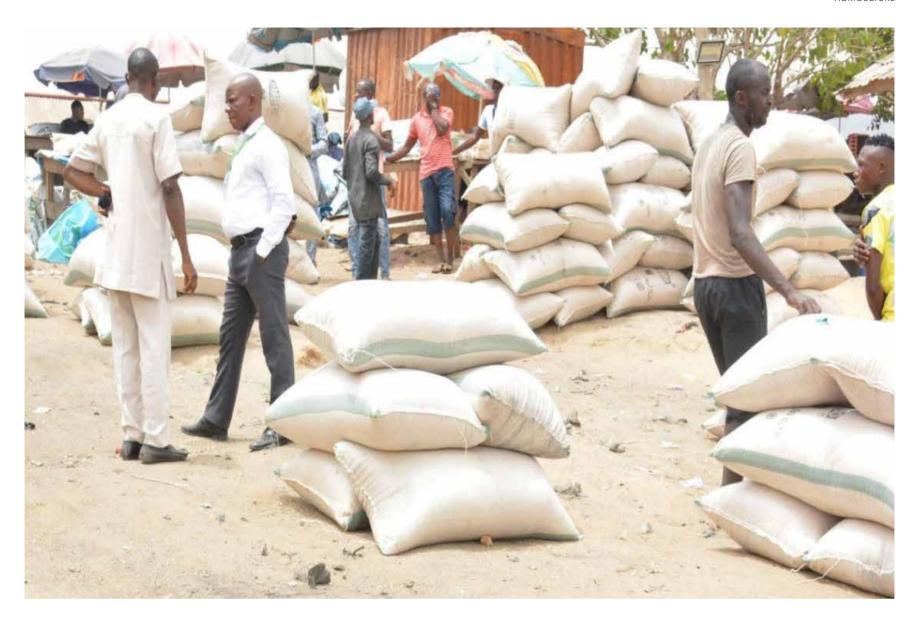

## Strong Institutions

State with strong institutions prosper by creating an environment that facilitates private sector growth, reduces poverty, delivers valuable services and earns the confidence of the citizens.