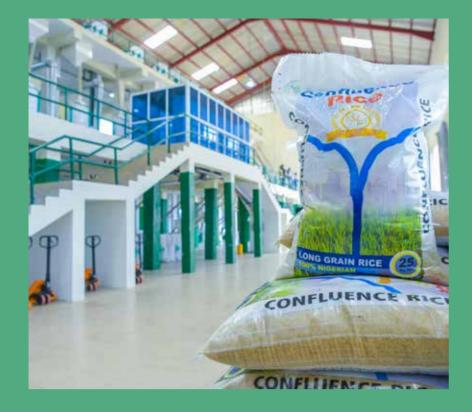

d over 6,000 direct and indirect jobs through the construction of the Confluence Rice Mill, the Greenhouse farm Osara is also a major gain for the administration. Under the State Fadama project, youths' capacity has been developed across various agricultural ventures. The Kogi State Government in partnership with the World Bank, trained and empowered over 6,235 Youths and Women in the Agro Processing, Productivity Enhancement, and Livelihood Improvement Support (APPEALS) project which has enhanced agricultural productivity of Small and Medium Scale farmers. Apparently, the investments of the goal-getting Governor yielded positive fruits as more investors has been witnessed.

Today Kogi State is comfortably placed on the platform of sustainable agricultural growth and development.















































# Achievements under Kogi APPEALS Project

he Kogi State APPEALS Project (Agro-Processing, Productivity Enhancement and Livelihood Enhancement Support Project) achieved commendable success in enhancing the productivity of Agribusiness Clusters in farming communities in the production of key staple crops of Cassava, Cashewnuts and Rice across the state under the purposeful leadership and support of Governor Yahaya Bello.

The APPEALS Project is a World Bank supported project designed in line with the Federal Government Agricultural Promotion Policy (APP) thrust on food security, local production, job creation and economic diversification.

Kogi State is one of the 6 (six) pilot states selected to implement the project.

The impact of the APPEALS Project