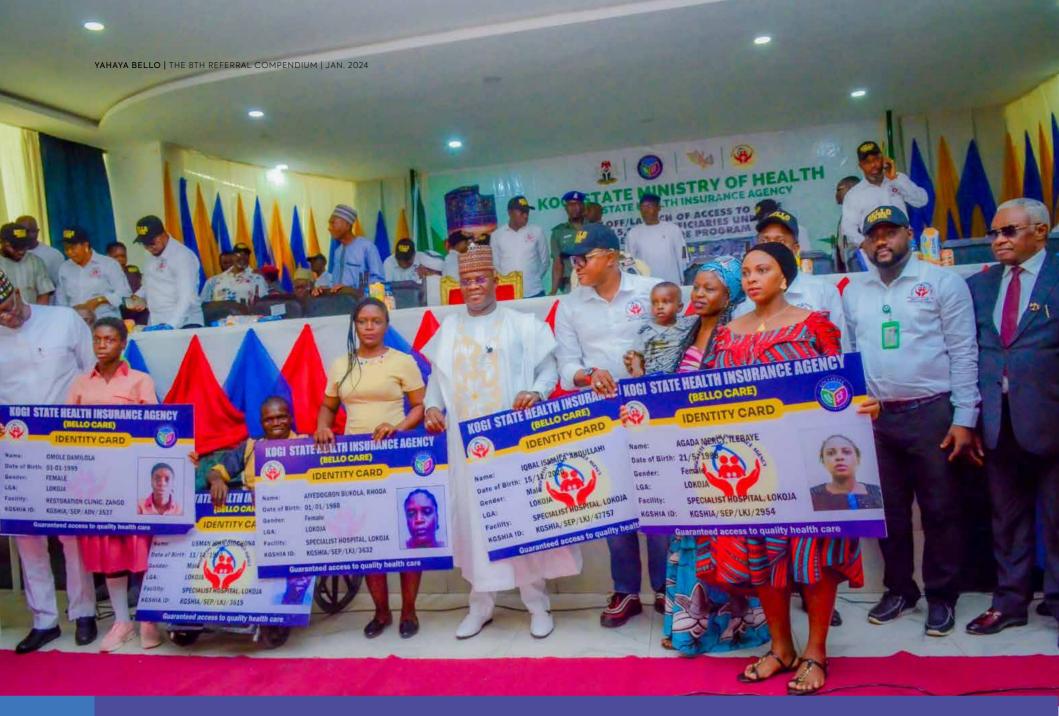

The Health Sector has grown exponentially under Governor Yahaya Bello's careful management. Hundreds of Primary Healthcare Centres in Kogi have been renovated and ultramodern secondary and tertiary hospitals are springing up across the three Senatorial Districts. They are all equipped with State of the art equipment. The Kogi State Health Insurance Agency is fully set up and has absorbed tens of thousands of citizens under her free to subsidized healthcare policies. Gradually, Kogi State is becoming the Health Tourism destination that his goal envisioned.