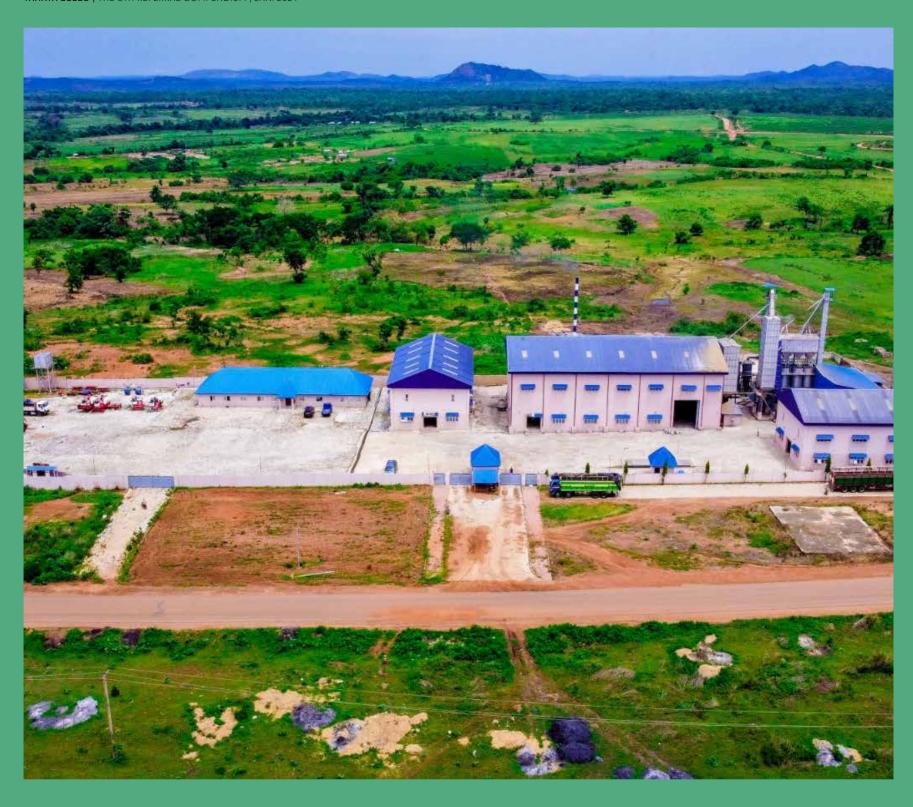

mployed over 6,000 direct and indirect jobs through the construction of the Confluence Rice Mill, the Greenhouse farm Osara is also a major gain for the administration. Under the State Fadama project, youths' capacity has been developed across various agricultural ventures. The Kogi State Government in partnership with the World Bank, trained and empowered over 6,235 Youths and Women in the Agro Processing, Productivity Enhancement, and Livelihood Improvement Support (APPEALS) project which has enhanced agricultural productivity of Small and Medium Scale farmers. Apparently, the investments of the goal-getting Governor yielded positive fruits as more investors has been witnessed.

Today Kogi State is comfortably placed on the platform of sustainable agricultural growth and development.















































# Achievements under Kogi APPEALS Project

he Kogi State APPEALS Project (Agro-Processing, Productivity Enhancement and Livelihood Enhancement Support Project) achieved commendable success in enhancing the productivity of Agribusiness Clusters in farming communities in the production of key staple crops of Cassava, Cashewnuts and Rice across the state under the purposeful leadership and support of Governor Yahaya Bello.

The APPEALS Project is a World Bank supported project designed in line with the Federal Government Agricultural Promotion Policy (APP) thrust on food security, local production, job creation and economic diversification.

Kogi State is one of the 6 (six) pilot states selected to implement the project.

The impact of the APPEALS P