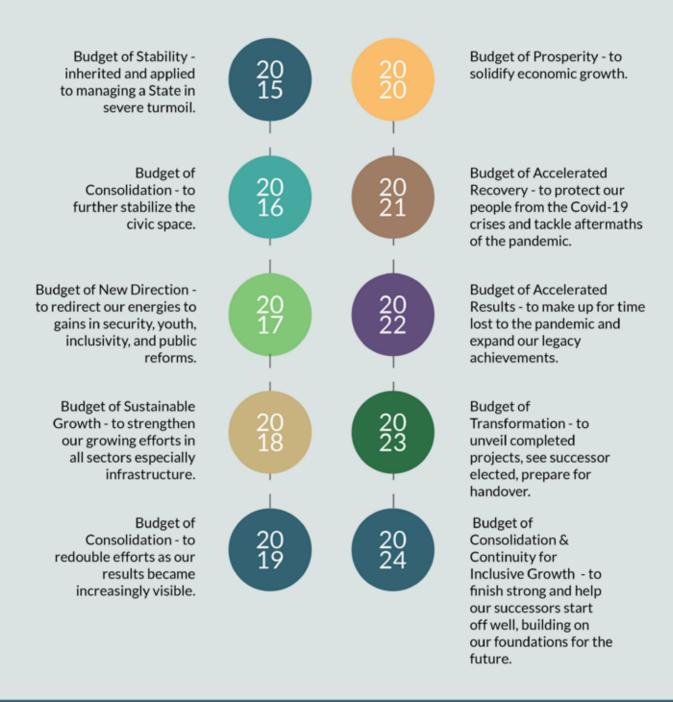

In the First Term (2016 - 2019) his agenda for the state was hinged on five (5) thematic areas of Education, Health, Job Creation & Youth Engagement, Infrastructure & Utilities, and Public Service & Pension Reforms. These were further expanded to nine (9) thematic areas in the Second Term (2019 - 2024) of his administration with the addition of Agriculture, Human Capital Development, Entrepreneurship & Youth Engagement, Security as well as Cooperation and Integration (the Socio-cultural Agenda) to the existing five thematic areas.

This monitoring and evaluation mechanism also provides feedbacks on the performance of the policy document to establish whether the objective of the policy document (Blueprint) had the desired effects on the lives of the citizens. This serves as a basis for policy performance measurement and evaluation for the New Direction Agenda in the 9 thematic areas. Based on this, the Eight (8th) Year Transitional Compendium for all the achievements of the New Direction Administration is being compiled.