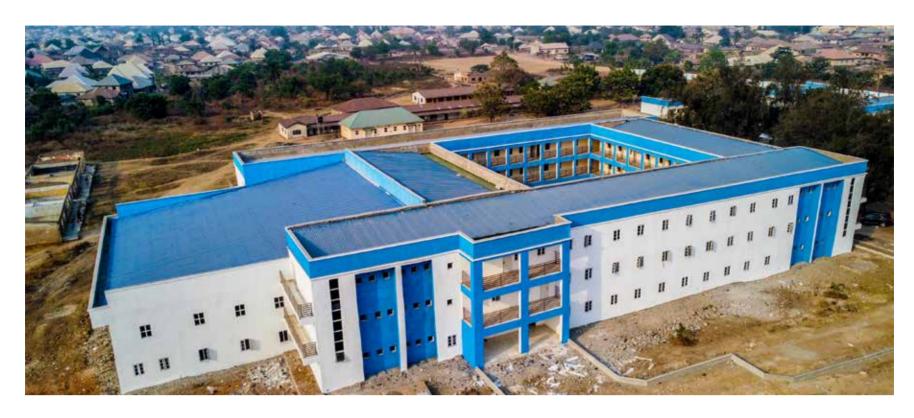

The education sector has also received topnotch attention from his government. There has been significant improvement in human capital development indices from basic through tertiary education levels and through targeted programmes in the vocational and informal education sub-sectors. His administration has founded new schools including two state-owned universities, the Confluence University of Science & Technology (CUSTECH), Osara and the Kogi State University (KSU), Kabba. He also renovated, and in many cases reconstructed, physical and non-physical infrastructure in all the state's existing tertiary institutions.