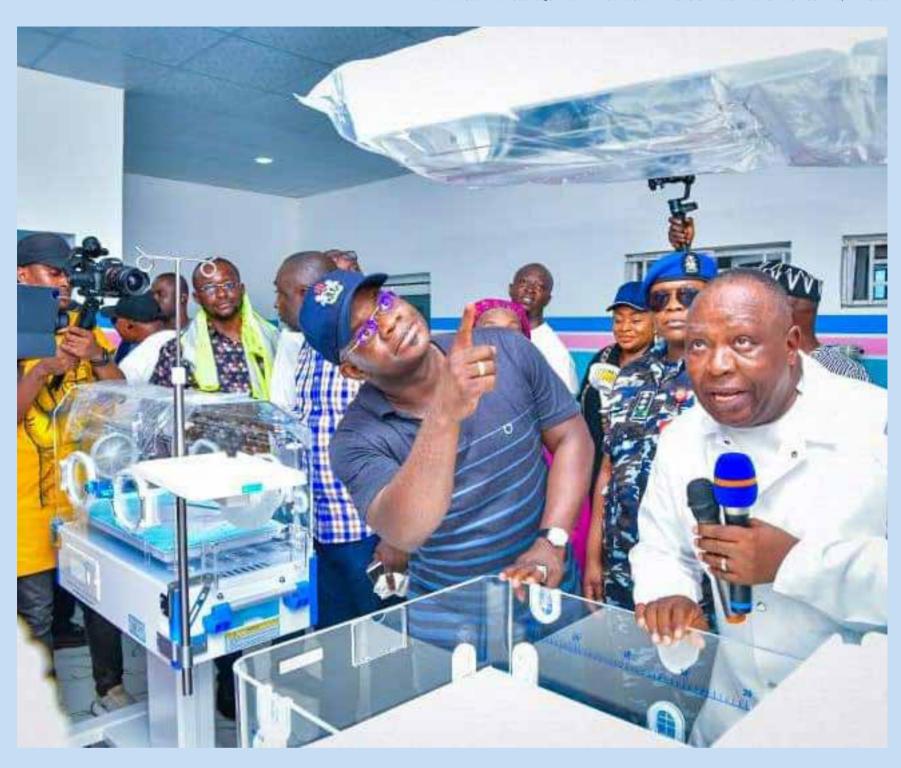

The Health Sector has grown exponentially under Governor Yahaya Bello's careful management. Hundreds of Primary Healthcare Centres in Kogi have been renovated and ultramodern secondary and tertiary hospitals are springing up across the three Senatorial Districts. They are all equipped with State of the art equipment. The Kogi State Health Insurance Agency is fully set up and has absorbed tens of thousands of citizens under her free to subsidized healthcare policies. Gradually, Kogi State is becoming the Health Tourism destination that his goal envisioned.