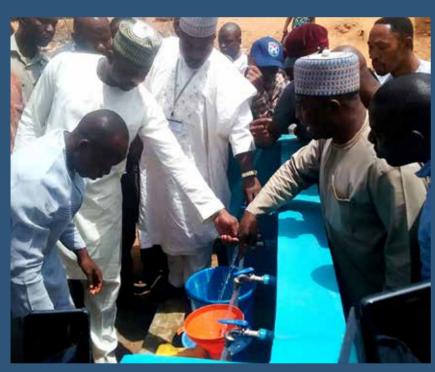

Before/After)





Ojofu Road, Dekina LGA. (Before/After)





#### Ogane Aji Main Gully, Dekina LGA. (Before & After)









### Ojofu Road, Dekina LGA (Before & After)













# Agala-Ogane Road, Dekina LGA (Before & After)









# Alacha Road, Olamaboro LGA (Before & After)





#### **GRA Road, Okene (Before & After)**













#### Agassa Gully Erosion Control (Before & After)













#### **Erosion Control Projects across the State**

















Page | 176

















## Provision of Waste Management Tools Accross the State





#### **Procurement of NEWMAP Office complex**



#### Accolades for Kogi State from the World Bank







### **Rural Electrification Projects**













# **GYB Water Works**











# Water Projects across the State



















# Earth moving equipment procured for Kogi State Road Maintenance Agency









# Some Facts and Figure on **Essential GYB** INFRASTRUCTURE

### Did you know?

Governor Bello's focus on renewable energy has led to the installation of solar-powered streetlights and boreholes across multiple communities, embracing sustainable energy sources to combat climate change, reduce greenhouse gas emissions, and conserve vital resources.

# Did you know?

The construction of beach embankment in Kpata, Lokoja, stands as a pivotal community project mitigating the impact of river Niger floods, fortifying both the environment and the local economy. Governor Yahaya Bello's administration also facilitated the construction of a drainage and canal at Sarkin-Noma.

Did you know?

The constructi