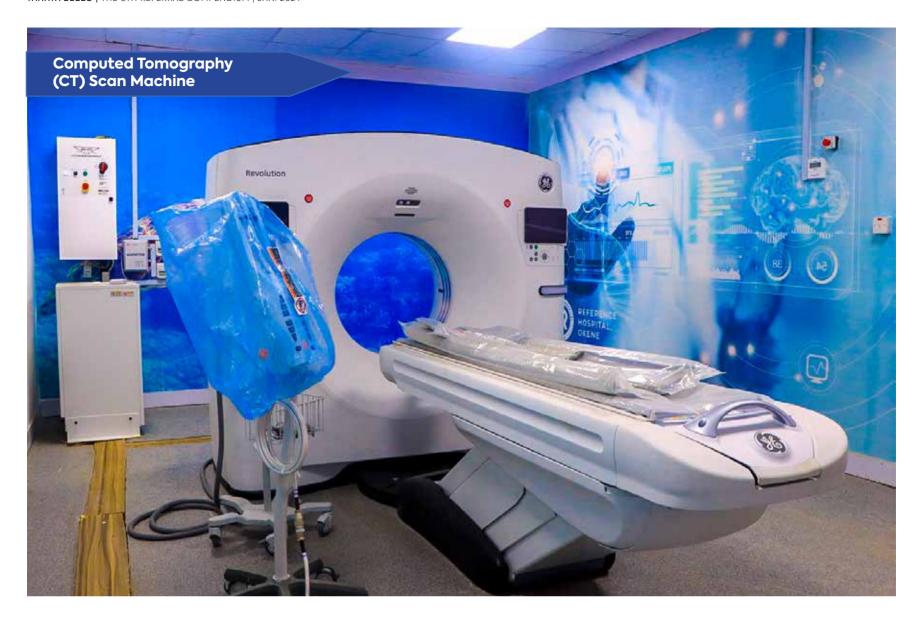

have been recorded by the reduction in infant mortality rates, maternal mortality, malaria, and tuberculosis incidence as a result of the Governor Yahaya Bello Health Care Plus initiative.

Another critical achievement of Governor Yahaya Bello is his tactical leadership in the management of the COVID-19 pandemic that brought the world to its knees but came and went without Kogi recording a single incident of COVID-19 disease.

Finally, The New Direction Administration of Governor Yahaya Bello has laid a solid foundation in changing the tides of the health sector in Kogi State in the course of his 8 years in office and such are the things he will be remembered for as a capacity oriented Governor.

## Newly Built Reference Hospital Okene, fully equipped with World-class Facilities































































## Provision of Ambulances for Hospitals across the State















#### Newly built and fully equipped Prince Abubakar Audu University Teaching Hospital, Anyigba.

































## Newly built Ultra Modern General Hospital, Gegu-Beki.





























First baby delivered at Ultra Modern General Hospital Gegu-Beki







### Renovation of Kogi State Specialist Hospital Lokoja











## Renovation of Zonal Hospital, Idah.













# Construction of Ultra Modern General Hospital Eganyi, Ajaokuta LGA.





# Construction of Ultra Modern Clinical Complex, Isanlu, Yagba East LGA.







## **GYB Catalyzing Healthcare Access**

# LAUNCH OF KOGI STATE HEALTH INSURANCE SCHEME SPEECH DELIVERED BY HIS E