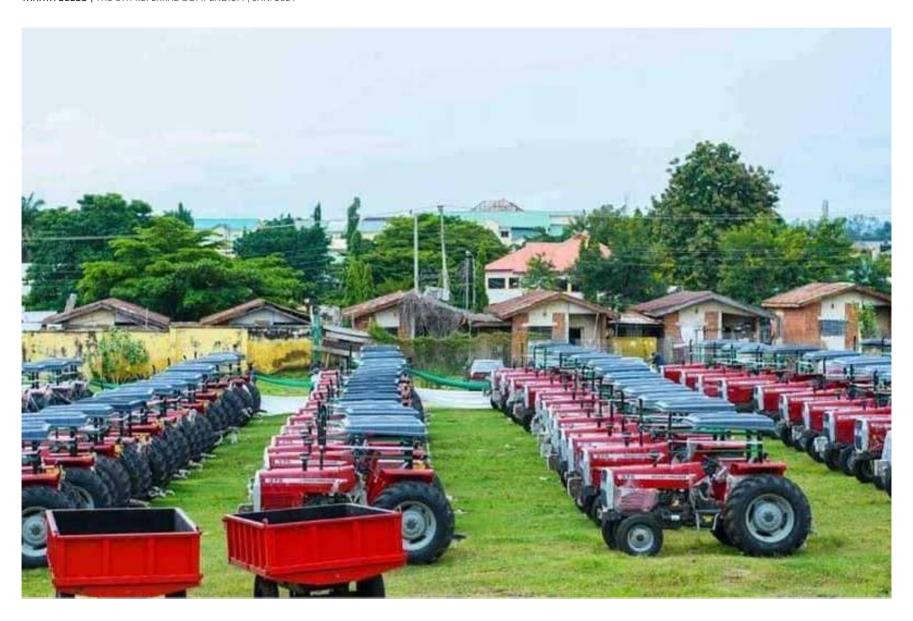

rect jobs through the construction of the Confluence Rice Mill, the Greenhouse farm Osara is also a major gain for the administration. Under the State Fadama project, youths' capacity has been developed across various agricultural ventures. The Kogi State Government in partnership with the World Bank, trained and empowered over 6,235 Youths and Women in the Agro Processing, Productivity Enhancement, and Livelihood Improvement Support (APPEALS) project which has enhanced agricultural productivity of Small and Medium Scale farmers. Apparently, the investments of the goal-getting Governor yielded positive fruits as more investors has been witnessed.

Today Kogi State is comfortably placed on the platform of sustainable agricultural growth and development.















































# Achievements under Kogi APPEALS Project

he Kogi State APPEALS Project (Agro-Processing, Productivity Enhancement and Livelihood Enhancement Support Project) achieved commendable success in enhancing the productivity of Agribusiness Clusters in farming communities in the production of key staple crops of Cassava, Cashewnuts and Rice across the state under the purposeful leadership and support of Governor Yahaya Bello.

The APPEALS Project is a World Bank supported project designed in line with the Federal Government Agricultural Promotion Policy (APP) thrust on food security, local production, job creation and economic diversification.

Kogi State is one of the 6 (six) pilot states selected to implement the project.

The impact of the APPEALS Project was largely seen and felt b