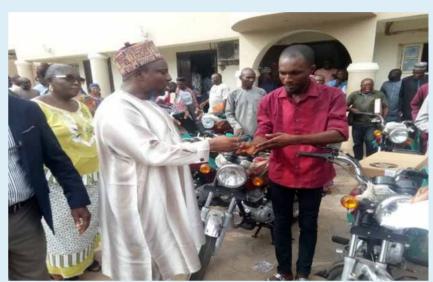

te

- ♦ Approval granted for the construction of State Primary Health Care Permanent office Structure.
- ♦ Recruited 80 Midwives/skilled Birth Attendants and distributed to PHCs across the State
- ♦ Engaged and paying 160 CHIPS Agents and 32 community engagement focal persons (CEFP)
- ♦ Distribution of Essential Drugs quarterly to BHCPF supported Facilities
- ♦ Capacity building/ Human Resource development of PHC workers across board at the State and LGA levels
- Implementation of numerous campaigns and vaccinations such as Measles, Yellow Fever, Cerebrospinal Meningitis (CSM), Outbreak Responses (OBR), National Immunization Plus Days (NIPDs), Local Immunization Days (LIDs), Maternal, Neonatal and Tetanus Eradication (MNTE), Maternal, Newborn and Child Health Week(MNCHW), COVID-19 etc.













## Newly built/renovated Primary Health-care Centres across the State

















# GYB Charting the Course: Covid-19 and the Need to Proceed with Extreme Caution - with Emphasis On 'Proceed'.

BEING TEXT OF A
BROADCAST BY HIS
EXCELLENCY, GOVERNOR
YAHAYA BELLO OF KOGI STATE
TO THE PEOPLE OF KOGI
STATE DURING THE COVID-19
PANDEMIC

y Great People of Kogi State,

1. I greet you

2. It is no longer news that with the novel coronavirus pandemic ravaging both developed and developing nations alike, it appears as if the whole world lies in the power of the evil one. Both the virus and the ailment it causes known as COVID19 are yet to be fully unraveled by either science or religion.

3. From the little we know, COVID19 is still incurable and spreading fast. As at today, April 1, 2