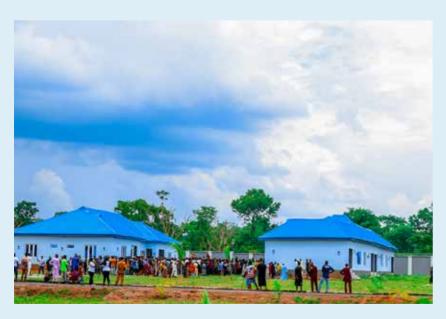

By the end of this year we would have delivered the Ganaja Flyover to ease traffic reticulation in Lokoja as well the Reference Hospital in Okene and the 3 District hospitals in Gegu, Ajaokuta and Isanlu respectively, the teaching hospital at Idah and others which are slated for completion before we leave office. In less than one year we conceived, constructed and commenced studies at the Confluence University of Science and Technology (CUSTECH), Osara, Kogi State among other bold strides.

The Blueprint is our Roadmap for accelerated development of Kogi State. It highlights 5 Key Thematic Areas for intervention, namely: Education, Health, Infrastructure & Utilities, Job Creation & Youth Engagement as well as Public Service & Pension Reforms. Since we came into office on January 27, 2016, we have done nothing but implement the New Direction Blueprint. Our results are becoming more and more visible.