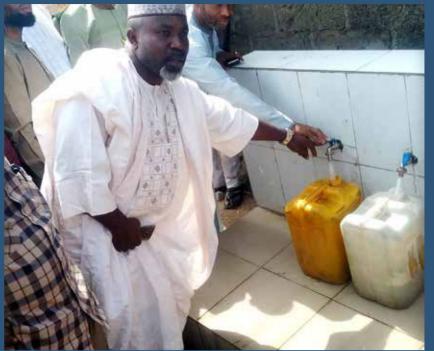

(Before/After)





Ojofu Road, Dekina LGA. (Before/After)





#### Ogane Aji Main Gully, Dekina LGA. (Before & After)









### Ojofu Road, Dekina LGA (Before & After)













# Agala-Ogane Road, Dekina LGA (Before & After)









# Alacha Road, Olamaboro LGA (Before & After)





#### **GRA Road, Okene (Before & After)**













#### Agassa Gully Erosion Control (Before & After)













#### **Erosion Control Projects across the State**

















Page | 176

















## Provision of Waste Management Tools Accross the State





#### **Procurement of NEWMAP Office complex**



#### Accolades for Kogi State from the World Bank







### **Rural Electrification Projects**













# **GYB Water Works**











# Water Projects across the State



















# Earth moving equipment procured for Kogi State Road Maintenance Agency









# Some Facts and Figure on **Essential GYB** INFRASTRUCTURE

### Did you know?

Governor Bello's focus on renewable energy has led to the installation of solar-powered streetlights and boreholes across multiple communities, embracing sustainable energy sources to combat climate change, reduce greenhouse gas emissions, and conserve vital resources.

# Did you know?

The construction of beach embankment in Kpata, Lokoja, stands as a pivotal community project mitigating the impact of river Niger floods, fortifying both the environment and the local economy. Governor Yahaya Bello's administration also facilitated the construction of a drainage and canal at Sarkin-Noma.

Did you know?

The construc