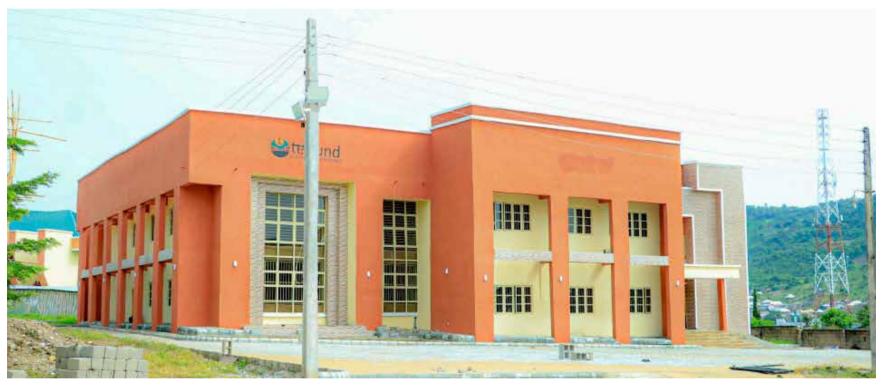

The education sector has also received topnotch attention from his government. There has been significant improvement in human capital development indices from basic through tertiary education levels and through targeted programmes in the vocational and informal education sub-sectors. His administration has founded new schools including two state-owned universities, the Confluence University of Science & Technology (CUSTECH), Osara and the Kogi State University (KSU), Kabba. He also renovated, and in many cases reconstructed, physical and non-physical infrastructure in all the state's existing tertiary institutions.