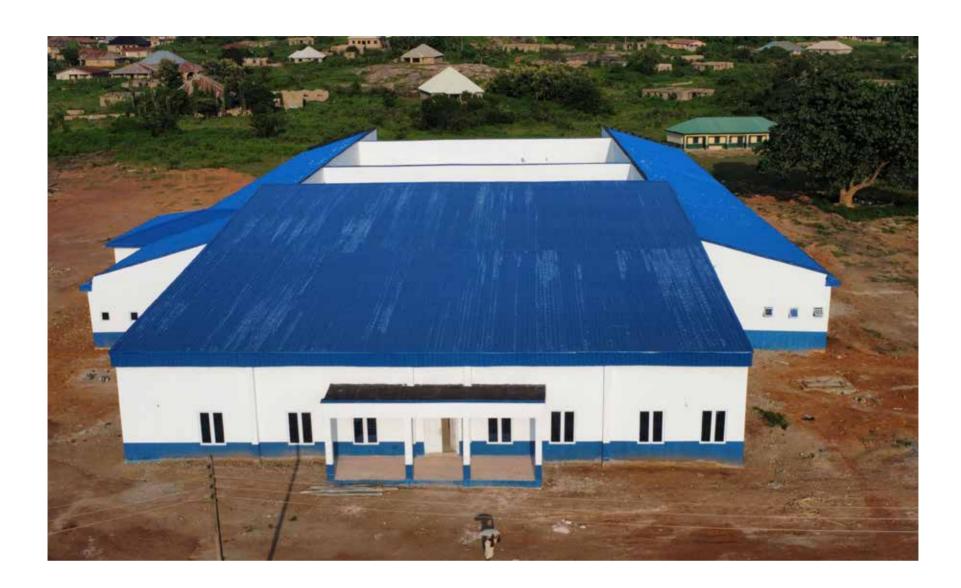

The education sector has also received topnotch attention from his government. There has been significant improvement in human capital development indices from basic through tertiary education levels and through targeted programmes in the vocational and informal education sub-sectors. His administration has founded new schools including two state-owned universities, the Confluence University of Science & Technology (CUSTECH), Osara and the Kogi State University (KSU), Kabba. He also renovated, and in many cases reconstructed, physical and non-physical infrastructure in all the state's existing tertiary institutions.

The Health Sector has grown exponentially under Governor Yahaya Bello's careful management. Hundreds of Primary Healthcare Centres in Kogi have been renovated and ultramodern secondary and tertiary hospitals are springing up across the three Senatorial Districts. They are all equipped with State of the art equipment. The Kogi State Health Insurance Agency is fully set up and has absorbed tens of thousands of citizens under her free to subsidized healthcare policies. Gradually, Kogi State is becoming the Health Tourism destination that his goal envisioned.