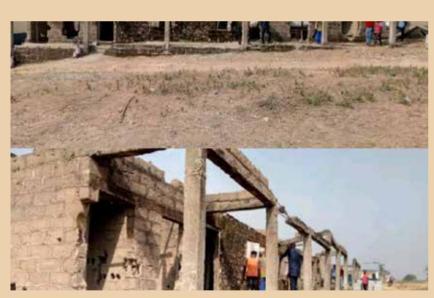

The education sector has also received topnotch attention from his government. There has been significant improvement in human capital development indices from basic through tertiary education levels and through targeted programmes in the vocational and informal education sub-sectors. His administration has founded new schools including two state-owned universities, the Confluence University of Science & Technology (CUSTECH), Osara and the Kogi State University (KSU), Kabba. He also renovated, and in many cases reconstructed, physical and non-physical infrastructure in all the state's existing tertiary institutions.