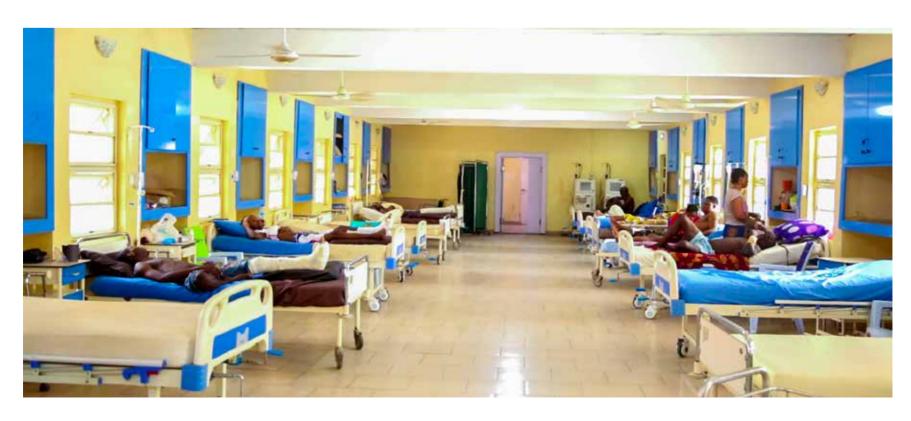

The Health Sector has grown exponentially under Governor Yahaya Bello's careful management. Hundreds of Primary Healthcare Centres in Kogi have been renovated and ultramodern secondary and tertiary hospitals are springing up across the three Senatorial Districts. They are all equipped with State of the art equipment. The Kogi State Health Insurance Agency is fully set up and has absorbed tens of thousands of citizens under her free to subsidized healthcare policies. Gradually, Kogi State is becoming the Health Tourism destination that his goal envisioned.