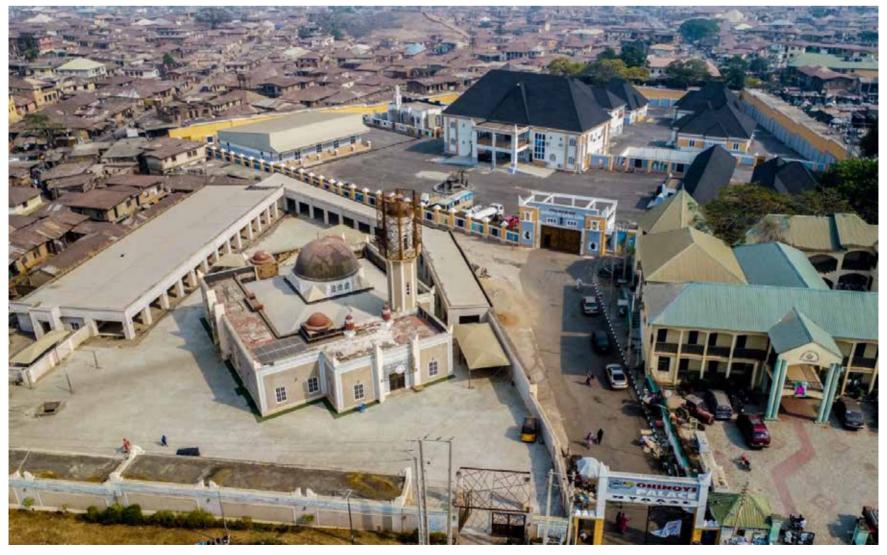

The synergy established by the Governor amongst the various structures across the local government areas is helping to drive unity and peace while establishing massive human and infrastructural development across board.



#### Recent Upgrade of Traditional Stools by the New Direction Administration in Kogi State

| CATEGORY  | WEST | CENTRAL | EAST | TOTAL |
|-----------|------|---------|------|-------|
| 1st Class | 11   | 17      | 13   | 41    |
| 2nd Class | 43   | 29      | 34   | 106   |
| 3rd Class | 108  | 41      | 55   | 204   |
|           |      |         |      |       |

### Royal Fathers from 3 Senatorial Districts









# Visit to Ohinoyi's Palace









### Presentation of Staff of Office to Traditional Rulers

























### The New Ohinoyi's Palace



















































# Covid-19 Management: The Yahaya Bello formula that saved Kogi State

# How did the New Direction under Governor Yahaya Bello manage to achieve this?

- The 2020 third quarter report of the National Bureau of Statistics (NBS), stated that Kogi State had the highest inflow of investment to the tune of over 1 billion dollars.
- In the same year 2020, Kogi State topped the list of states with reduced domestic debts, as reported according to statistics gathered and published by a reliable online Data Tech Company, Statisense.com.ng
- The August 2020 edition of the Progressives Governors' Forum Performance rating for the All Progressives Congress (APC), also rated Kogi State 2nd with 22 strides. All these came in the same period when other states