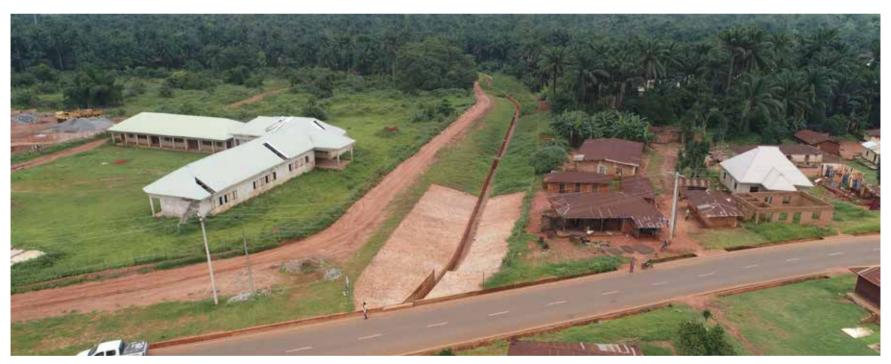

ndscapes (ACReSAL) Project. In Summary, from NEWMAP's gully interventions, a total of 43.77Ha of land was reclaimed; 45.6km length of roads constructed, with adequate drainage system, and 33km length of drainages constructed.

Additionally, using the instrumentality of the Kogi NEWMAP, His Excellency, Governor Yahaya Adoza Bello Installed Automatic & Manual Weather Stations at the Prince Audu Abubakar University; Installed a Telemetry Station in Bagana; Provided Solar Powered Boreholes & Streetlights In 7 Communities (Achoze, Oguda, Akuu, Ekinrin-Adde, Odulugu, Emifobida, and Okugo)





### Ogugu Road Network, Olamaboro LGA







### Newly Constructed Ogugu-Adum-Ikem-Okugo Road Olamaboro LGA









## Adumu Gully Erosion Reclamation site and Road Construction, Ogugu, Olamaboro LGA.







#### Adumu Road, Ogugu, Olamaboro LGA (Before/After)





Ameriya Bridge, Olamaboro LGA (Before/After)





Ojofu Road, Dekina LGA. (Before/After)





#### Ogane Aji Main Gully, Dekina LGA. (Before & After)









### Ojofu Road, Dekina LGA (Before & After)













# Agala-Ogane Road, Dekina LGA (Before & After)









# Alacha Road, Olamaboro LGA (Before & After)





#### **GRA Road, Okene (Before & After)**













#### Agassa Gully Erosion Control (Before & After)













#### **Erosion Control Projects across the State**

















Page | 176

















## Provision of Waste Management Tools Accross the State





#### **Procurement of NEWMAP Office complex**



#### Accolades for Kogi State from the World Bank







### **Rural Electrification Pro