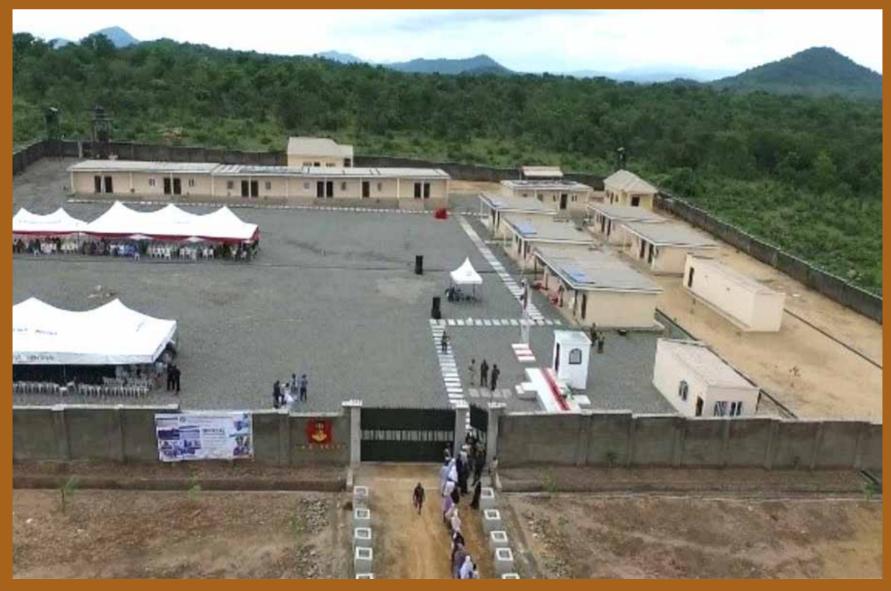

Heavy investments have been made in roads, bridges and other civil engineering infrastructure all over the state including the now completed and commissioned first flyover and interchange in Kogi State at Ganajajunction. This has helped to improve the quality of life available in Lokoja metropolis, major towns and rural areas.

By the end of this year we would have delivered the Ganaja Flyover to ease traffic reticulation in Lokoja as well the Reference Hospital in Okene and the 3 District hospitals in Gegu, Ajaokuta and Isanlu respectively, the teaching hospital at Idah and others which are slated for completion before we leave office. In less than one year we conceived, constructed and commenced studies at the Confluence University of Science and Technology (CUSTECH), Osara, Kogi State among other bold strides.