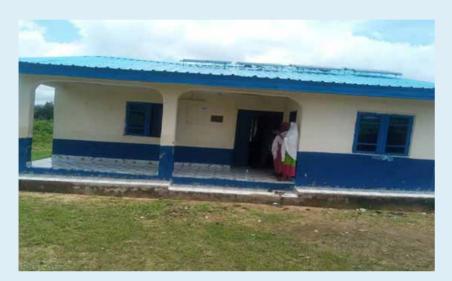

The Health Sector has grown exponentially under Governor Yahaya Bello's careful management. Hundreds of Primary Healthcare Centres in Kogi have been renovated and ultramodern secondary and tertiary hospitals are springing up across the three Senatorial Districts. They are all equipped with State of the art equipment. The Kogi State Health Insurance Agency is fully set up and has absorbed tens of thousands of citizens under her free to subsidized healthcare policies. Gradually, Kogi State is becoming the Health Tourism destination that his goal envisioned.