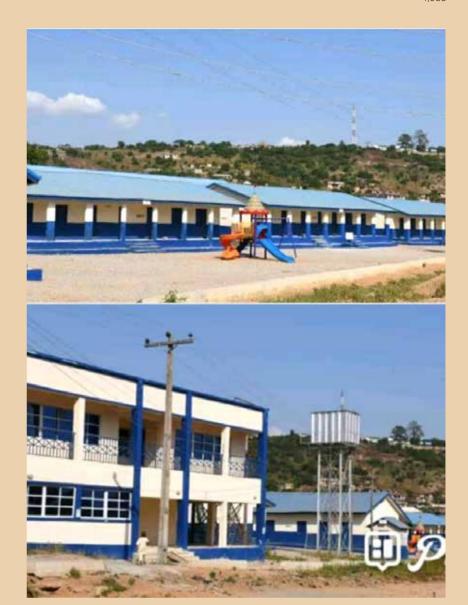

The education sector has also received topnotch attention from his government. There has been significant improvement in human capital development indices from basic through tertiary education levels and through targeted programmes in the vocational and informal education sub-sectors. His administration has founded new schools including two state-owned universities, the Confluence University of Science & Technology (CUSTECH), Osara and the Kogi State University (KSU), Kabba. He also renovated, and in many cases reconstructed, physical and non-physical infrastructure in all the state's existing tertiary institutions.

He also improved access to educational opportunities, school enrollment and retention numbers and the performance of students in both internal and external examinations. Furthermore, It is important to note that since the last strike by university lecturers about 7 years ago, Students in Kogi State Tertiary Institutions have enjoyed uninterrupted academic calendars. The result is that Kogi undergraduates have advanced at least 2 to 3 years ahead of their contemporaries in other schools who continue to be bedeviled by pernicious industrial actions in this all important sector.