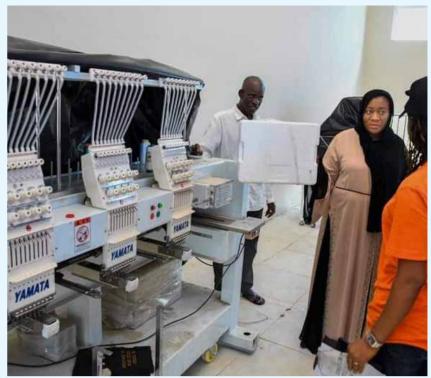

Through various delivery platforms of

the Nigeria Covid-19 Action Recovery and Economic Stimulus (NG-CARES), the Governor Yahaya Bello Administration has empowered over 18,023 beneficiaries with this Programme