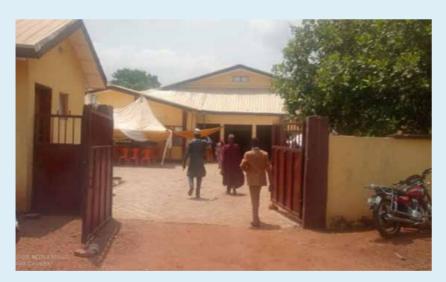

The Health Sector has grown exponentially under Governor Yahaya Bello's careful management. Hundreds of Primary Healthcare Centres in Kogi have been renovated and ultramodern secondary and tertiary hospitals are springing up across the three Senatorial Districts. They are all equipped with State of the art equipment. The Kogi State Health Insurance Agency is fully set up and has absorbed tens of thousands of citizens under her free to subsidized healthcare policies. Gradually, Kogi State is becoming the Health Tourism destination that his goal envisioned.