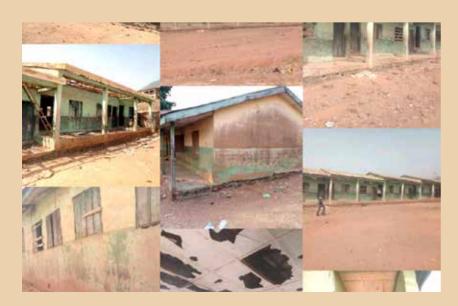

The education sector has also received topnotch attention from his government. There has been significant improvement in human capital development indices from basic through tertiary education levels and through targeted programmes in the vocational and informal education sub-sectors. His administration has founded new schools including two state-owned universities, the Confluence University of Science & Technology (CUSTECH), Osara and the Kogi State University (KSU), Kabba. He also renovated, and in many cases reconstructed, physical and non-physical infrastructure in all the state's existing tertiary institutions.