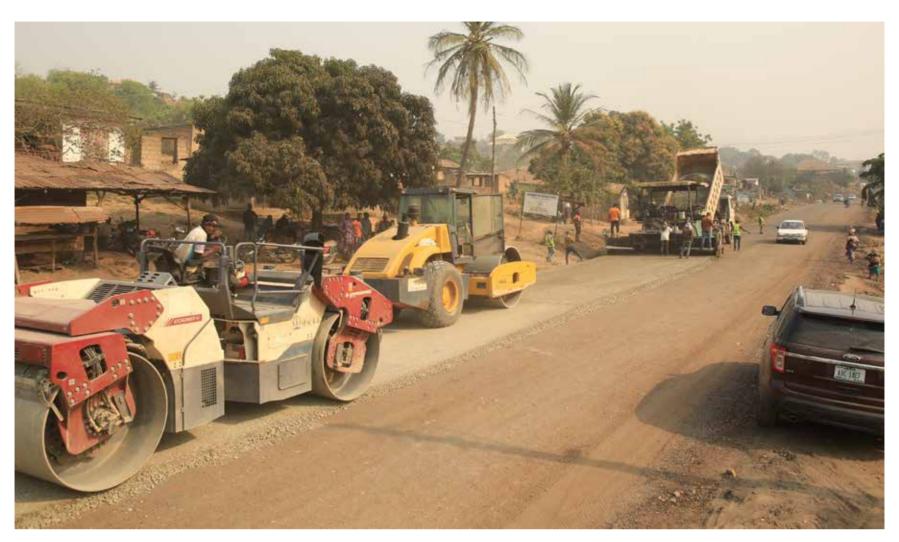

Heavy investments have been made in roads, bridges and other civil engineering infrastructure all over the state including the now completed and commissioned first flyover and interchange in Kogi State at Ganajajunction. This has helped to improve the quality of life available in Lokoja metropolis, major towns and rural areas.

The last couple of paragraphs are just a review of two important reform areas in the life of my administra-tion. The point is to show that multidimensional and multisectoral progress is being made. On the ground, roads, bridges, hospitals, schools, markets, at least one mega factory and other engineering infrastructure have been built across the state, with more under construction or planned over the next 2 years. Note that by its positioning as the Confluence State in the nation 80% of all travellers between the North and South go through Kogi State. Not many of such travellers know that all the roads they traverse, are federal roads, but they hold us, the Kogi State Government,

responsible for the parlous state of disrepair into which all of them have fallen. We have tried palliatives of some of them but the Federal Government must arise to her responsibilities in this regard. Anyone who must judge us on the state of infrastructure must go into the hin-terlands and see our works. Anything else is prejudicial and unfair to us.