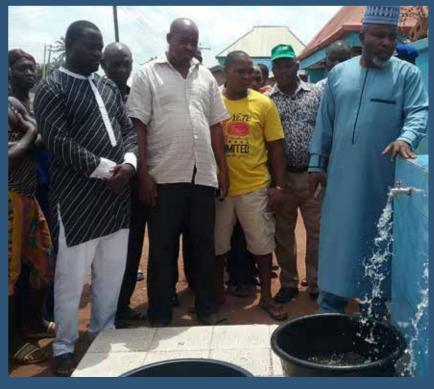

)





Ojofu Road, Dekina LGA. (Before/After)





#### Ogane Aji Main Gully, Dekina LGA. (Before & After)









### Ojofu Road, Dekina LGA (Before & After)













# Agala-Ogane Road, Dekina LGA (Before & After)









# Alacha Road, Olamaboro LGA (Before & After)





#### **GRA Road, Okene (Before & After)**













#### Agassa Gully Erosion Control (Before & After)













#### **Erosion Control Projects across the State**

















Page | 176

















## Provision of Waste Management Tools Accross the State





#### **Procurement of NEWMAP Office complex**



#### Accolades for Kogi State from the World Bank







### **Rural Electrification Projects**













# **GYB Water Works**











# Water Projects across the State



















# Earth moving equipment procured for Kogi State Road Maintenance Agency









# Some Facts and Figure on **Essential GYB** INFRASTRUCTURE

### Did you know?

Governor Bello's focus on renewable energy has led to the installation of solar-powered streetlights and boreholes across multiple communities, embracing sustainable energy sources to combat climate change, reduce greenhouse gas emissions, and conserve vital resources.

# Did you know?

The construction of beach embankment in Kpata, Lokoja, stands as a pivotal community project mitigating the impact of river Niger floods, fortifying both the environment and the local economy. Governor Yahaya Bello's administration also facilitated the construction of a drainage and canal at Sarkin-Noma.

Did you know?

The construction of a beac