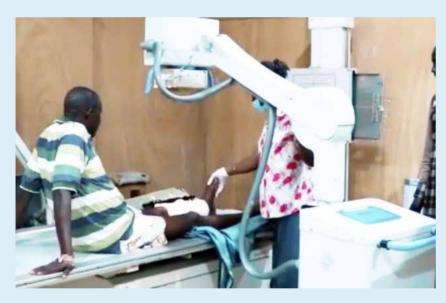

The Health Sector has grown exponentially under Governor Yahaya Bello's careful management. Hundreds of Primary Healthcare Centres in Kogi have been renovated and ultramodern secondary and tertiary hospitals are springing up across the three Senatorial Districts. They are all equipped with State of the art equipment. The Kogi State Health Insurance Agency is fully set up and has absorbed tens of thousands of citizens under her free to subsidized healthcare policies. Gradually, Kogi State is becoming the Health Tourism destination that his goal envisioned.