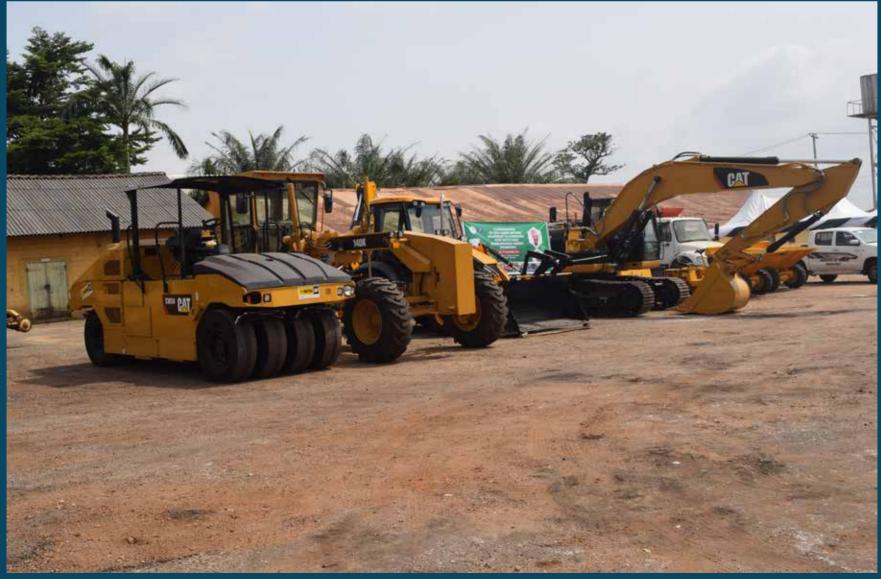

Dekina LGA. (Before & After)









### Ojofu Road, Dekina LGA (Before & After)













# Agala-Ogane Road, Dekina LGA (Before & After)









# Alacha Road, Olamaboro LGA (Before & After)





#### **GRA Road, Okene (Before & After)**













#### Agassa Gully Erosion Control (Before & After)













#### **Erosion Control Projects across the State**

















Page | 176

















## Provision of Waste Management Tools Accross the State





#### **Procurement of NEWMAP Office complex**



#### Accolades for Kogi State from the World Bank







### **Rural Electrification Projects**













# **GYB Water Works**











# Water Projects across the State



















# Earth moving equipment procured for Kogi State Road Maintenance Agency









# Some Facts and Figure on **Essential GYB** INFRASTRUCTURE

### Did you know?

Governor Bello's focus on renewable energy has led to the installation of solar-powered streetlights and boreholes across multiple communities, embracing sustainable energy sources to combat climate change, reduce greenhouse gas emissions, and conserve vital resources.

# Did you know?

The construction of beach embankment in Kpata, Lokoja, stands as a pivotal community project mitigating the impact of river Niger floods, fortifying both the environment and the local economy. Governor Yahaya Bello's administration also facilitated the construction of a drainage and canal at Sarkin-Noma.

Did you know?

The construction of a beach embankment in Kpata, Lokoja, stands as a pivotal community project mitigatin