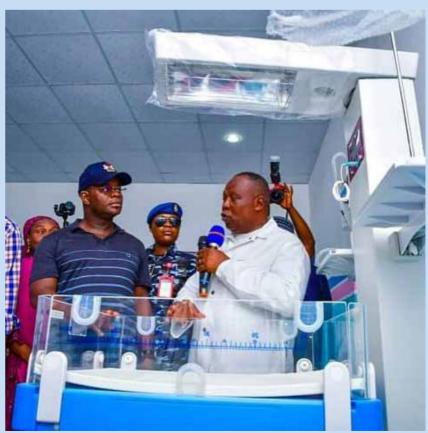

The Health Sector has grown exponentially under Governor Yahaya Bello's careful management. Hundreds of Primary Healthcare Centres in Kogi have been renovated and ultramodern secondary and tertiary hospitals are springing up across the three Senatorial Districts. They are all equipped with State of the art equipment. The Kogi State Health Insurance Agency is fully set up and has absorbed tens of thousands of citizens under her free to subsidized healthcare policies. Gradually, Kogi State is becoming the Health Tourism destination that his goal envisioned.