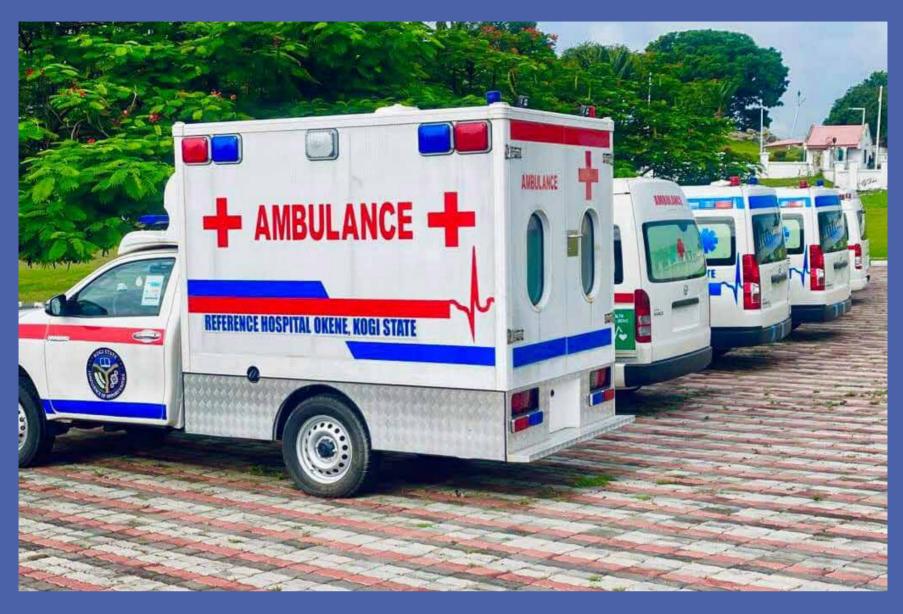

By the end of this year we would have delivered the Ganaja Flyover to ease traffic reticulation in Lokoja as well the Reference Hospital in Okene and the 3 District hospitals in Gegu, Ajaokuta and Isanlu respectively, the teaching hospital at Idah and others which are slated for completion before we leave office. In less than one year we conceived, constructed and commenced studies at the Confluence University of Science and Technology (CUSTECH), Osara, Kogi State among other bold strides.