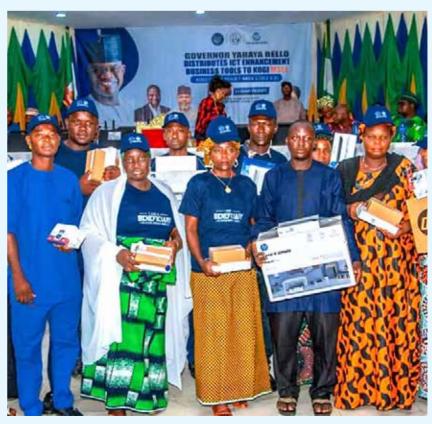

#### **Innovation:**

- 1. Establishment of an e-compendium (Kogipedia) as a research resource tool where the Governor's achievements can be assessed by all and sundry. This innovation is to be the hub for verifiable scoops in Kogi State.
- 2. Introduced of the quality and authenticity CODE for the drugs procured under the Health Care PLUS Programme
- 3. Commissioned a software application "VIGISCOPE" which aggregates and analyzes data and to collect evidence of any breech in security of lives and properties.