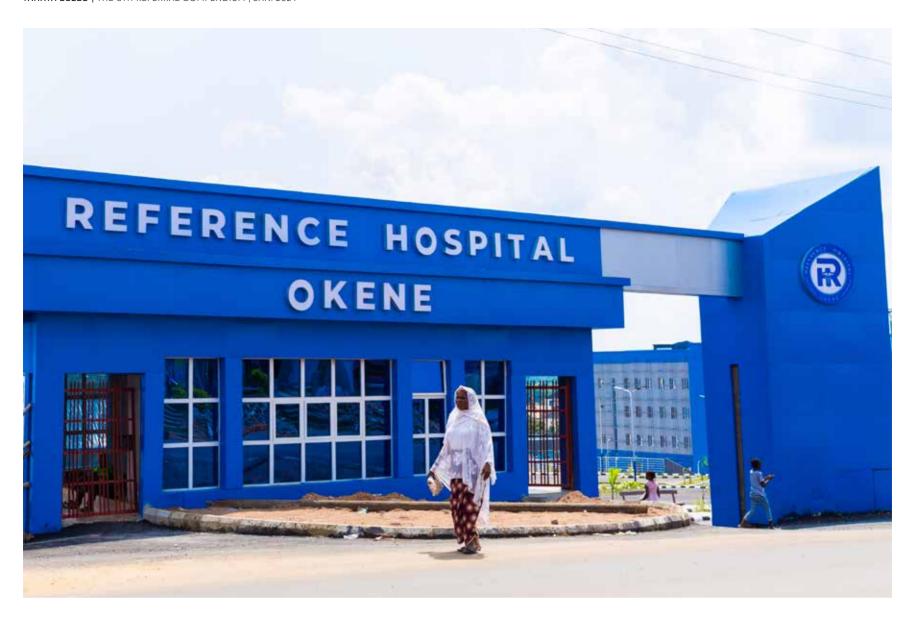

By the end of this year we would have delivered the Ganaja Flyover to ease traffic reticulation in Lokoja as well the Reference Hospital in Okene and the 3 District hospitals in Gegu, Ajaokuta and Isanlu respectively, the teaching hospital at Idah and others which are slated for completion before we leave office. In less than one year we conceived, constructed and commenced studies at the Confluence University of Science and Technology (CUSTECH), Osara, Kogi State among other bold strides.