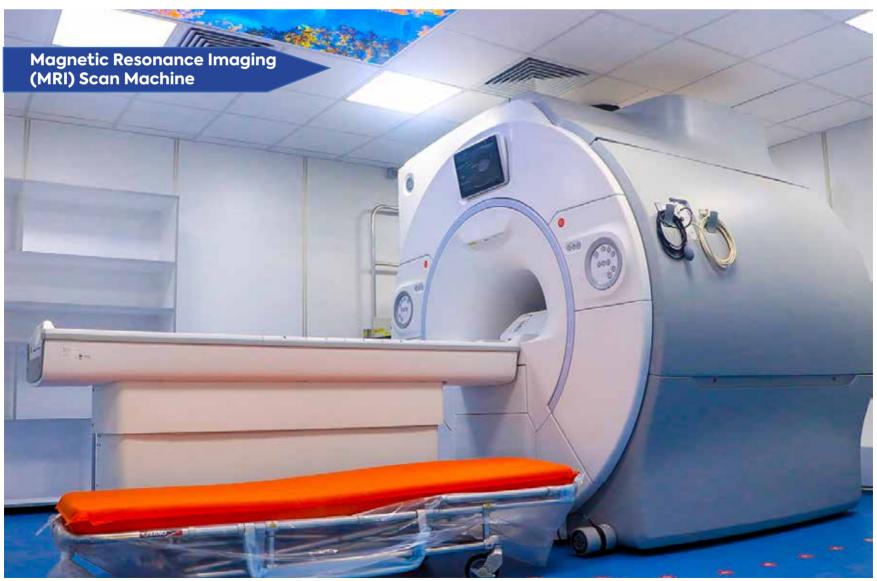

ave been recorded by the reduction in infant mortality rates, maternal mortality, malaria, and tuberculosis incidence as a result of the Governor Yahaya Bello Health Care Plus initiative.

Another critical achievement of Governor Yahaya Bello is his tactical leadership in the management of the COVID-19 pandemic that brought the world to its knees but came and went without Kogi recording a single incident of COVID-19 disease.

Finally, The New Direction Administration of Governor Yahaya Bello has laid a solid foundation in changing the tides of the health sector in Kogi State in the course of his 8 years in office and such are the things he will be remembered for as a capacity oriented Governor.

## Newly Built Reference Hospital Okene, fully equipped with World-class Facilities































































## Provision of Ambulances for Hospitals across the State















#### Newly built and fully equipped Prince Abubakar Audu University Teaching Hospital, Anyigba.

































## Newly built Ultra Modern General Hospital, Gegu-Beki.





























First baby delivered at Ultra Modern General Hospital Gegu-Beki







### Renovation of Kogi State Specialist Hospital Lokoja











## Renovation of Zonal Hospital, Idah.













# Construction of Ultra Modern General Hospital Eganyi, Ajaokuta LGA.





# Construction of Ultra Modern Clinical Complex, Isanlu, Yagba East LGA.







## **GYB Catalyzing Healthcare Access**

# LAUNCH OF KOGI STATE HEALTH INSURANCE SCHEME SPEECH DELIVERED BY HIS EXC