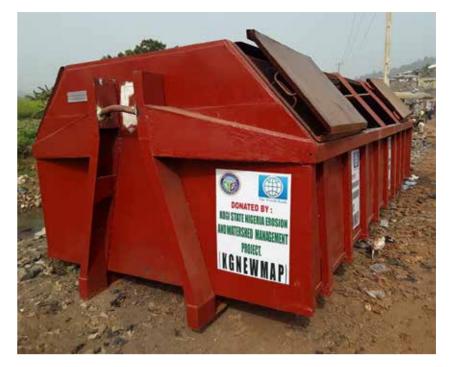

Ogugu-Adum-Ikem-Okugo Road Olamaboro LGA









## Adumu Gully Erosion Reclamation site and Road Construction, Ogugu, Olamaboro LGA.







#### Adumu Road, Ogugu, Olamaboro LGA (Before/After)





Ameriya Bridge, Olamaboro LGA (Before/After)





Ojofu Road, Dekina LGA. (Before/After)





#### Ogane Aji Main Gully, Dekina LGA. (Before & After)









### Ojofu Road, Dekina LGA (Before & After)













# Agala-Ogane Road, Dekina LGA (Before & After)









# Alacha Road, Olamaboro LGA (Before & After)





#### **GRA Road, Okene (Before & After)**













#### Agassa Gully Erosion Control (Before & After)













#### **Erosion Control Projects across the State**

















Page | 176

















## Provision of Waste Management Tools Accross the State





#### **Procurement of NEWMAP Office complex**



#### Accolades for Kogi State from the World Bank







### **Rural Electrification Projects**













# **GYB Water Works**











# Water Projects across the State



















# Earth moving equipment procured for Kogi State Road Maintenance Agency









# Some Facts and Figure on **Essential GYB** INFRASTRUCTURE

### Did you know?

Governor Bello's focus on renewable energy has led to the installation of solar-powered streetlights and boreholes across multiple communities, embracing sustainable energy sources to combat climate change, reduce greenhouse gas emissions, and conserve vital resources.

# Did you know?

The construction of beach embankment in Kpata, Lokoja, stands as a pivotal community project mitigating