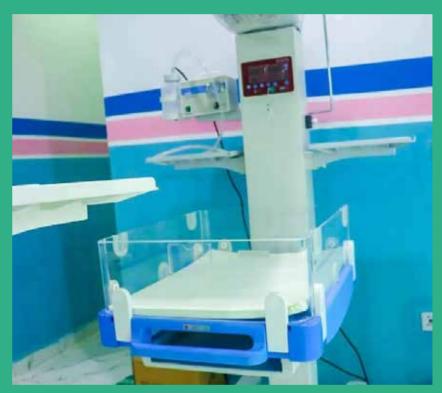

The Health Sector has grown exponentially under Governor Yahaya Bello's careful management. Hundreds of Primary Healthcare Centres in Kogi have been renovated and ultramodern secondary and tertiary hospitals are springing up across the three Senatorial Districts. They are all equipped with State of the art equipment. The Kogi State Health Insurance Agency is fully set up and has absorbed tens of thousands of citizens under her free to subsidized healthcare policies. Gradually, Kogi State is becoming the Health Tourism destination that his goal envisioned.