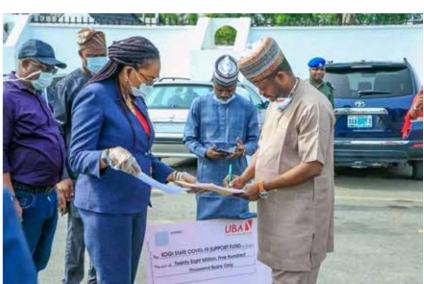

#### Did you know?

The Kogi State University Kabba has gotten approval for 25 Courses it presented to the National University Commission and as such the university has commenced