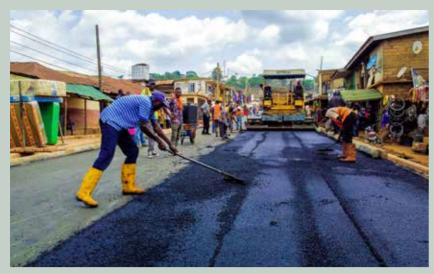

Heavy investments have been made in roads, bridges and other civil engineering infrastructure all over the state including the now completed and commissioned first flyover and interchange in Kogi State at Ganajajunction. This has helped to improve the quality of life available in Lokoja metropolis, major towns and rural areas.

The last couple of paragraphs are just a review of two important reform areas in the life of my administra-tion. The point is to show that multidimensional and multisectoral progress is being made. On the ground, roads, bridges, hospitals, schools, markets, at least one mega factory and other engineering infrastructure have been built across the state, with more under construction or planned over the next 2 years. Note that by its positioning as the Confluence State in the nation 80% of all travellers between the North and South go through Kogi State. Not many of such travellers know that all the roads they traverse, are federal roads, but they hold us, the Kogi State Government,

responsible for the parlous state of disrepair into which all of them have fallen. We have tried palliatives of some of them but the Federal Government must arise to her responsibilities in this regard. Anyone who must judge us on the state of infrastructure must go into the hin-terlands and see our works. Anything else is prejudicial and unfair to us.