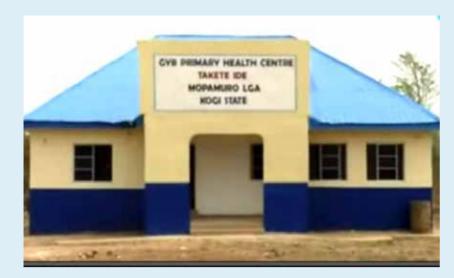

The Health Sector has grown exponentially under Governor Yahaya Bello's careful management. Hundreds of Primary Healthcare Centres in Kogi have been renovated and ultramodern secondary and tertiary hospitals are springing up across the three Senatorial Districts. They are all equipped with State of the art equipment. The Kogi State Health Insurance Agency is fully set up and has absorbed tens of thousands of citizens under her free to subsidized healthcare policies. Gradually, Kogi State is becoming the Health Tourism destination that his goal envisioned.