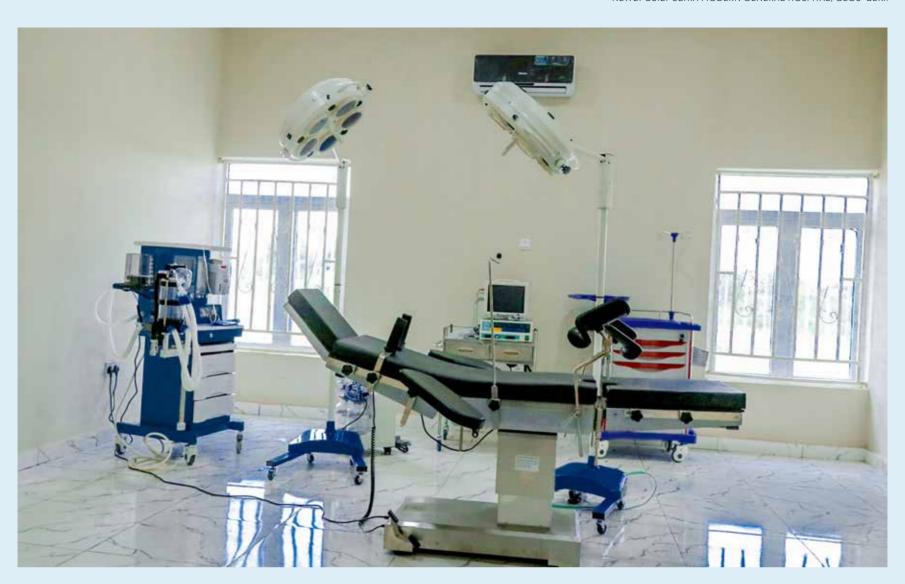

The Health Sector has grown exponentially under Governor Yahaya Bello's careful management. Hundreds of Primary Healthcare Centres in Kogi have been renovated and ultramodern secondary and tertiary hospitals are springing up across the three Senatorial Districts. They are all equipped with State of the art equipment. The Kogi State Health Insurance Agency is fully set up and has absorbed tens of thousands of citizens under her free to subsidized healthcare policies. Gradually, Kogi State is becoming the Health Tourism destination that his goal envisioned.