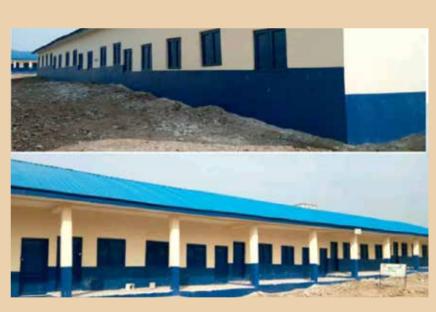

The education sector has also received topnotch attention from his government. There has been significant improvement in human capital development indices from basic through tertiary education levels and through targeted programmes in the vocational and informal education sub-sectors. His administration has founded new schools including two state-owned universities, the Confluence University of Science & Technology (CUSTECH), Osara and the Kogi State University (KSU), Kabba. He also renovated, and in many cases reconstructed, physical and non-physical infrastructure in all the state's existing tertiary institutions.