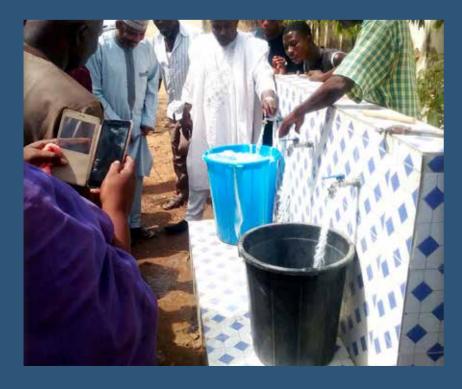

re/After)





Ojofu Road, Dekina LGA. (Before/After)





#### Ogane Aji Main Gully, Dekina LGA. (Before & After)









### Ojofu Road, Dekina LGA (Before & After)













# Agala-Ogane Road, Dekina LGA (Before & After)









# Alacha Road, Olamaboro LGA (Before & After)





#### **GRA Road, Okene (Before & After)**













#### Agassa Gully Erosion Control (Before & After)













#### **Erosion Control Projects across the State**

















Page | 176

















## Provision of Waste Management Tools Accross the State





#### **Procurement of NEWMAP Office complex**



#### Accolades for Kogi State from the World Bank







### **Rural Electrification Projects**













# **GYB Water Works**











# Water Projects across the State



















# Earth moving equipment procured for Kogi State Road Maintenance Agency









# Some Facts and Figure on **Essential GYB** INFRASTRUCTURE

### Did you know?

Governor Bello's focus on renewable energy has led to the installation of solar-powered streetlights and boreholes across multiple communities, embracing sustainable energy sources to combat climate change, reduce greenhouse gas emissions, and conserve vital resources.

# Did you know?

The construction of beach embankment in Kpata, Lokoja, stands as a pivotal community project mitigating the impact of river Niger floods, fortifying both the environment and the local economy. Governor Yahaya Bello's administration also facilitated the construction of a drainage and canal at Sarkin-Noma.

Did you know?

The construction o