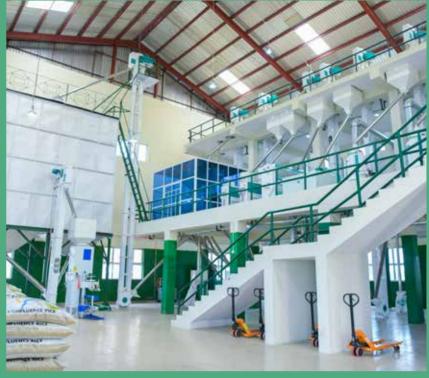

over 6,000 direct and indirect jobs through the construction of the Confluence Rice Mill, the Greenhouse farm Osara is also a major gain for the administration. Under the State Fadama project, youths' capacity has been developed across various agricultural ventures. The Kogi State Government in partnership with the World Bank, trained and empowered over 6,235 Youths and Women in the Agro Processing, Productivity Enhancement, and Livelihood Improvement Support (APPEALS) project which has enhanced agricultural productivity of Small and Medium Scale farmers. Apparently, the investments of the goal-getting Governor yielded positive fruits as more investors has been witnessed.

Today Kogi State is comfortably placed on the platform of sustainable agricultural growth and development.















































# Achievements under Kogi APPEALS Project

he Kogi State APPEALS Project (Agro-Processing, Productivity Enhancement and Livelihood Enhancement Support Project) achieved commendable success in enhancing the productivity of Agribusiness Clusters in farming communities in the production of key staple crops of Cassava, Cashewnuts and Rice across the state under the purposeful leadership and support of Governor Yahaya Bello.

The APPEALS Project is a World Bank supported project designed in line with the Federal Government Agricultural Promotion Policy (APP) thrust on food security, local production, job creation and economic diversification.

Kogi State is one of the 6 (six) pilot states selected to implement the project.

The impact of the APPEALS Project w