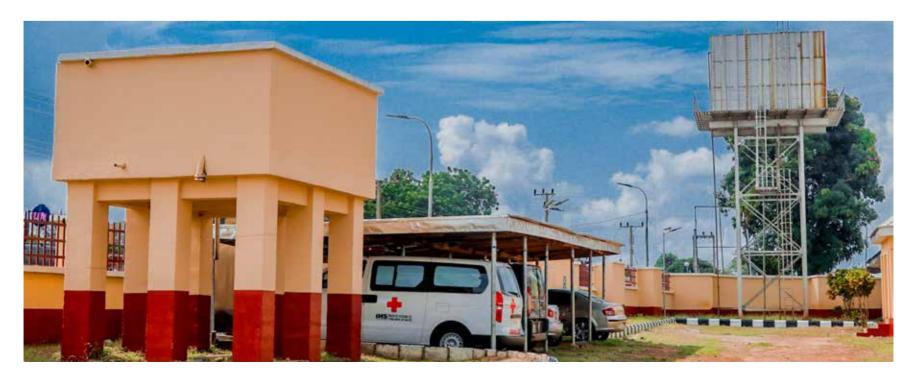

By the end of this year we would have delivered the Ganaja Flyover to ease traffic reticulation in Lokoja as well the Reference Hospital in Okene and the 3 District hospitals in Gegu, Ajaokuta and Isanlu respectively, the teaching hospital at Idah and others which are slated for completion before we leave office. In less than one year we conceived, constructed and commenced studies at the Confluence University of Science and Technology (CUSTECH), Osara, Kogi State among other bold strides.

The Health Sector has grown exponentially under Governor Yahaya Bello's careful management. Hundreds of Primary Healthcare Centres in Kogi have been renovated and ultramodern secondary and tertiary hospitals are springing up across the three Senatorial Districts. They are all equipped with State of the art equipment. The Kogi State Health Insurance Agency is fully set up and has absorbed tens of thousands of citizens under her free to subsidized healthcare policies. Gradually, Kogi State is becoming the Health Tourism destination that his goal envisioned.