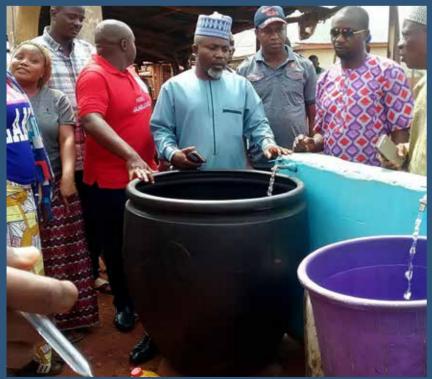

er)





Ojofu Road, Dekina LGA. (Before/After)





#### Ogane Aji Main Gully, Dekina LGA. (Before & After)









### Ojofu Road, Dekina LGA (Before & After)













# Agala-Ogane Road, Dekina LGA (Before & After)









# Alacha Road, Olamaboro LGA (Before & After)





#### **GRA Road, Okene (Before & After)**













#### Agassa Gully Erosion Control (Before & After)













#### **Erosion Control Projects across the State**

















Page | 176

















## Provision of Waste Management Tools Accross the State





#### **Procurement of NEWMAP Office complex**



#### Accolades for Kogi State from the World Bank







### **Rural Electrification Projects**













# **GYB Water Works**











# Water Projects across the State



















# Earth moving equipment procured for Kogi State Road Maintenance Agency









# Some Facts and Figure on **Essential GYB** INFRASTRUCTURE

### Did you know?

Governor Bello's focus on renewable energy has led to the installation of solar-powered streetlights and boreholes across multiple communities, embracing sustainable energy sources to combat climate change, reduce greenhouse gas emissions, and conserve vital resources.

# Did you know?

The construction of beach embankment in Kpata, Lokoja, stands as a pivotal community project mitigating the impact of river Niger floods, fortifying both the environment and the local economy. Governor Yahaya Bello's administration also facilitated the construction of a drainage and canal at Sarkin-Noma.

Did you know?

The construction of a be