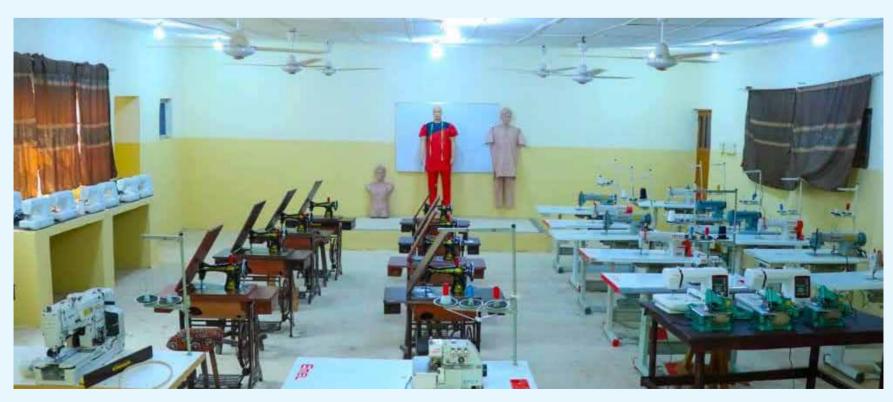

The education sector has also received topnotch attention from his government. There has been significant improvement in human capital development indices from basic through tertiary education levels and through targeted programmes in the vocational and informal education sub-sectors. His administration has founded new schools including two state-owned universities, the Confluence University of Science & Technology (CUSTECH), Osara and the Kogi State University (KSU), Kabba. He also renovated, and in many cases reconstructed, physical and non-physical infrastructure in all the state's existing tertiary institutions.

He also improved access to educational opportunities, school enrollment and retention numbers and the performance of students in both internal and external examinations. Furthermore, It is important to note that since the last strike by university lecturers about 7 years ago, Students in Kogi State Tertiary Institutions have enjoyed uninterrupted academic calendars. The result is that Kogi undergraduates have advanced at least 2 to 3 years ahead of their contemporaries in other schools who continue to be bedeviled by pernicious industrial actions in this all important sector.