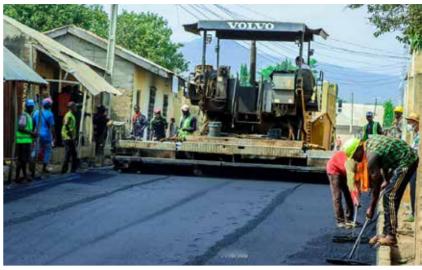

Heavy investments have been made in roads, bridges and other civil engineering infrastructure all over the state including the now completed and commissioned first flyover and interchange in Kogi State at Ganajajunction. This has helped to improve the quality of life available in Lokoja metropolis, major towns and rural areas.

The last couple of paragraphs are just a review of two important reform areas in the life of my administra-tion. The point is to show that multidimensional and multisectoral progress is being made. On the ground, roads, bridges, hospitals, schools, markets, at least one mega factory and other engineering infrastructure have been built across the state, with more under construction or planned over the next 2 years. Note that by its positioning as the Confluence State in the nation 80% of all travellers between the North and South go through Kogi State. Not many of such travellers know that all the roads they traverse, are federal roads, but they hold us, the Kogi State Government,

responsible for the parlous state of disrepair into which all of them have fallen. We have tried palliatives of some of them but the Federal Government must arise to her responsibilities in this regard. Anyone who must judge us on the state of infrastructure must go into the hin-terlands and see our works. Anything else is prejudicial and unfair to us.

By the end of this year we would have delivered the Ganaja Flyover to ease traffic reticulation in Lokoja as well the Reference Hospital in Okene and the 3 District hospitals in Gegu, Ajaokuta and Isanlu respectively, the teaching hospital at Idah and others which are slated for completion before we leave office. In less than one year we conceived, constructed and commenced studies at the Confluence University of Science and Technology (CUSTECH), Osara, Kogi State among other bold strides.