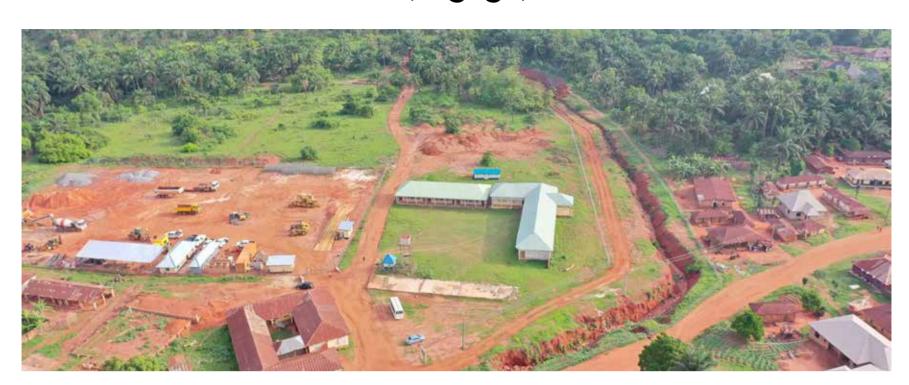

Landscapes (ACReSAL) Project. In Summary, from NEWMAP's gully interventions, a total of 43.77Ha of land was reclaimed; 45.6km length of roads constructed, with adequate drainage system, and 33km length of drainages constructed.

Additionally, using the instrumentality of the Kogi NEWMAP, His Excellency, Governor Yahaya Adoza Bello Installed Automatic & Manual Weather Stations at the Prince Audu Abubakar University; Installed a Telemetry Station in Bagana; Provided Solar Powered Boreholes & Streetlights In 7 Communities (Achoze, Oguda, Akuu, Ekinrin-Adde, Odulugu, Emifobida, and Okugo)





### Ogugu Road Network, Olamaboro LGA







### Newly Constructed Ogugu-Adum-Ikem-Okugo Road Olamaboro LGA









## Adumu Gully Erosion Reclamation site and Road Construction, Ogugu, Olamaboro LGA.







#### Adumu Road, Ogugu, Olamaboro LGA (Before/After)





Ameriya Bridge, Olamaboro LGA (Before/After)





Ojofu Road, Dekina LGA. (Before/After)





#### Ogane Aji Main Gully, Dekina LGA. (Before & After)









### Ojofu Road, Dekina LGA (Before & After)













# Agala-Ogane Road, Dekina LGA (Before & After)









# Alacha Road, Olamaboro LGA (Before & After)





#### **GRA Road, Okene (Before & After)**













#### Agassa Gully Erosion Control (Before & After)













#### **Erosion Control Projects across the State**

















Page | 176

















## Provision of Waste Management Tools Accross the State





#### **Procurement of NEWMAP Office complex**



#### Accolades for Kogi State from the World Bank







### **Rural Electrification P