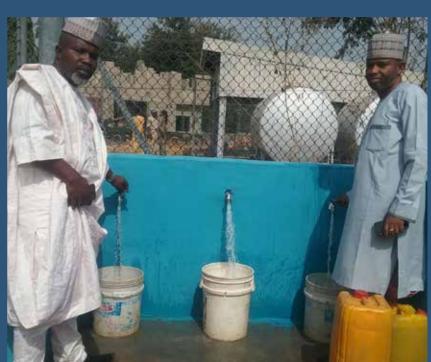

fore/After)





Ojofu Road, Dekina LGA. (Before/After)





#### Ogane Aji Main Gully, Dekina LGA. (Before & After)









### Ojofu Road, Dekina LGA (Before & After)













# Agala-Ogane Road, Dekina LGA (Before & After)









# Alacha Road, Olamaboro LGA (Before & After)





#### **GRA Road, Okene (Before & After)**













#### Agassa Gully Erosion Control (Before & After)













#### **Erosion Control Projects across the State**

















Page | 176

















## Provision of Waste Management Tools Accross the State





#### **Procurement of NEWMAP Office complex**



#### Accolades for Kogi State from the World Bank







### **Rural Electrification Projects**













# **GYB Water Works**











# Water Projects across the State



















# Earth moving equipment procured for Kogi State Road Maintenance Agency









# Some Facts and Figure on **Essential GYB** INFRASTRUCTURE

### Did you know?

Governor Bello's focus on renewable energy has led to the installation of solar-powered streetlights and boreholes across multiple communities, embracing sustainable energy sources to combat climate change, reduce greenhouse gas emissions, and conserve vital resources.

# Did you know?

The construction of beach embankment in Kpata, Lokoja, stands as a pivotal community project mitigating the impact of river Niger floods, fortifying both the environment and the local economy. Governor Yahaya Bello's administration also facilitated the construction of a drainage and canal at Sarkin-Noma.

Did you know?

The construction