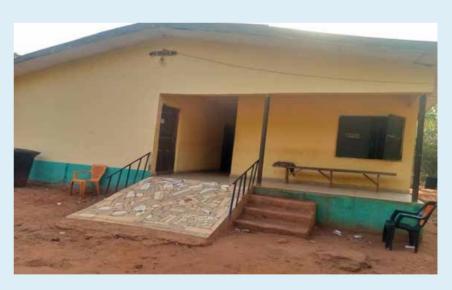

The Health Sector has grown exponentially under Governor Yahaya Bello's careful management. Hundreds of Primary Healthcare Centres in Kogi have been renovated and ultramodern secondary and tertiary hospitals are springing up across the three Senatorial Districts. They are all equipped with State of the art equipment. The Kogi State Health Insurance Agency is fully set up and has absorbed tens of thousands of citizens under her free to subsidized healthcare policies. Gradually, Kogi State is becoming the Health Tourism destination that his goal envisioned.