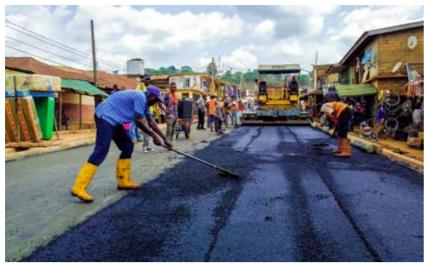

Heavy investments have been made in roads, bridges and other civil engineering infrastructure all over the state including the now completed and commissioned first flyover and interchange in Kogi State at Ganajajunction. This has helped to improve the quality of life available in Lokoja metropolis, major towns and rural areas.

The last couple of paragraphs are just a review of two important reform areas in the life of my administra-tion. The point is to show that multidimensional and multisectoral progress is being made. On the ground, roads, bridges, hospitals, schools, markets, at least one mega factory and other engineering infrastructure have been built across the state, with more under construction or planned over the next 2 years. Note that by its positioning as the Confluence State in the nation 80% of all travellers between the North and South go through Kogi State. Not many of such travellers know that all the roads they traverse, are federal roads, but they hold us, the Kogi State Government,

responsible for the parlous state of disrepair into which all of them have fallen. We have tried palliatives of some of them but the Federal Government must arise to her responsibilities in this regard. Anyone who must judge us on the state of infrastructure must go into the hin-terlands and see our works. Anything else is prejudicial and unfair to us.