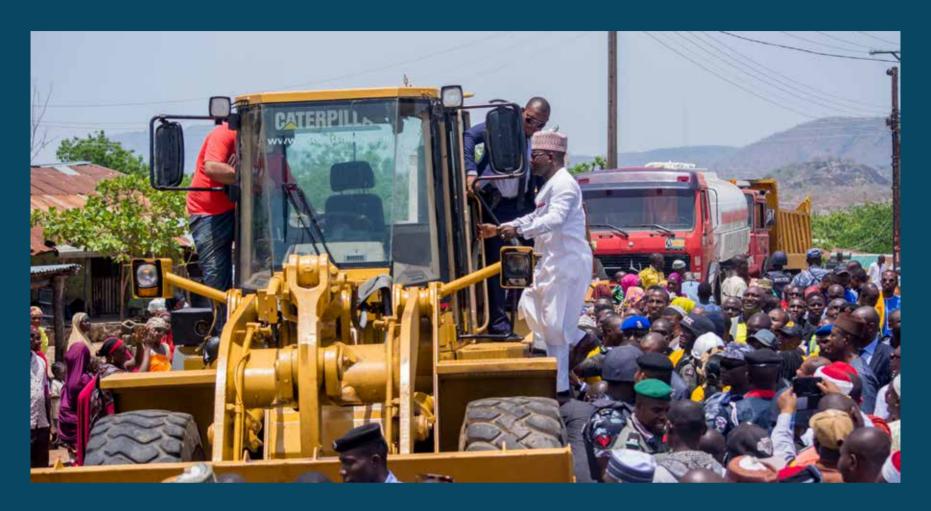

, Dekina LGA. (Before & After)









### Ojofu Road, Dekina LGA (Before & After)













# Agala-Ogane Road, Dekina LGA (Before & After)









# Alacha Road, Olamaboro LGA (Before & After)





#### **GRA Road, Okene (Before & After)**













#### Agassa Gully Erosion Control (Before & After)













#### **Erosion Control Projects across the State**

















Page | 176

















## Provision of Waste Management Tools Accross the State





#### **Procurement of NEWMAP Office complex**



#### Accolades for Kogi State from the World Bank







### **Rural Electrification Projects**













# **GYB Water Works**











# Water Projects across the State



















# Earth moving equipment procured for Kogi State Road Maintenance Agency









# Some Facts and Figure on **Essential GYB** INFRASTRUCTURE

### Did you know?

Governor Bello's focus on renewable energy has led to the installation of solar-powered streetlights and boreholes across multiple communities, embracing sustainable energy sources to combat climate change, reduce greenhouse gas emissions, and conserve vital resources.

# Did you know?

The construction of beach embankment in Kpata, Lokoja, stands as a pivotal community project mitigating the impact of river Niger floods, fortifying both the environment and the local economy. Governor Yahaya Bello's administration also facilitated the construction of a drainage and canal at Sarkin-Noma.

Did you know?

The construction of a beach embankment in Kpata, Lokoja, stands as a pivotal community project mitigat