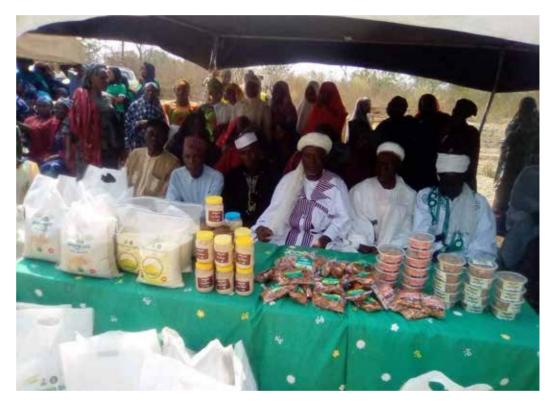

Financial inclusion: The programme achievement under mainstreaming financial inclusion includes training of 1,270 (MA=340, MY=367, FA=273, FY=290) beneficiaries on financial literacy and linkages to a rural finance institution. A total of 20 (MA=11, FA=4, MY=4, FY=1) beneficiaries accessed credit, through the Development Exchange Centre (DEC) to the tune of three million two hundred and fifty thousand naira only (N3,250,000.00).

First City Monumental Bank (FCMB) is one of the financial institutions that signed MoU with IFAD – VCDP. Provided six (6) terminals of point of sale (POS), 5VCDP extension agents and one (1) youth beneficiary, to open accounts, issue ATM cards, cash and deposit withdrawal, beneficiaries will not have to go a long distance to access formal financial services.









### Youth Empowerment through Entrepreneurship Development

## Kogi Enterprise Development Agency (KEDA)

he Kogi Enterprise Development Agency (KEDA) is a government organization established under the Ministry of Commerce and Industry by the New Direction Administration of His Excellency Governor Yahaya Bello in Kogi State, Nigeria and is saddle with the primary objective of promoting economic growth and development in the State. KEDA focuses on fostering a conducive business environment, supporting entrepreneurship, and facilitating investments to drive

job creation and poverty reduction. Its key functions include;

- 1. Providing business advisory services
- 2. Facilitating access to funding, and promoting innovation and technology adoption in various sectors.

By encouraging bus