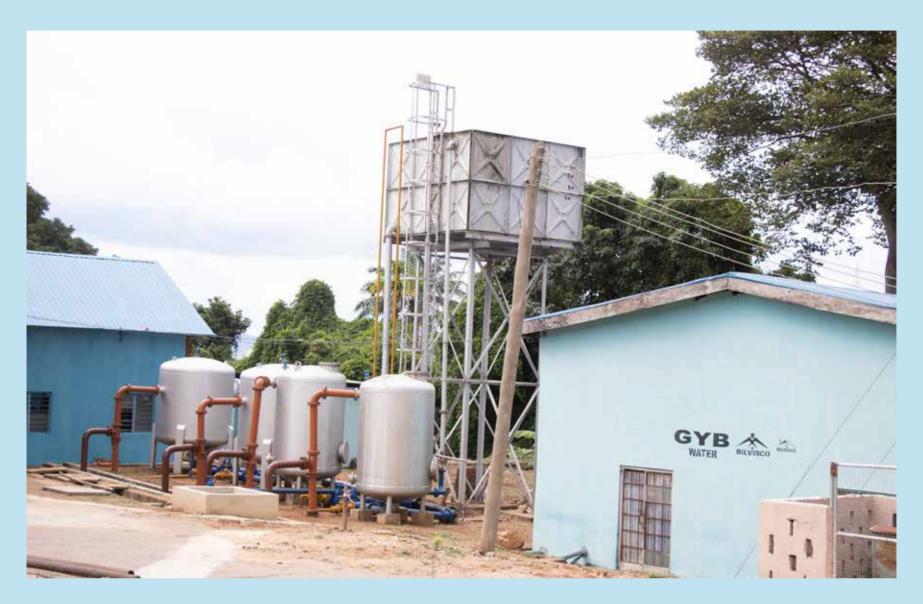

efore/After)





Ameriya Bridge, Olamaboro LGA (Before/After)





Ojofu Road, Dekina LGA. (Before/After)





#### Ogane Aji Main Gully, Dekina LGA. (Before & After)









### Ojofu Road, Dekina LGA (Before & After)













# Agala-Ogane Road, Dekina LGA (Before & After)









# Alacha Road, Olamaboro LGA (Before & After)





#### **GRA Road, Okene (Before & After)**













#### Agassa Gully Erosion Control (Before & After)













#### **Erosion Control Projects across the State**

















Page | 176

















## Provision of Waste Management Tools Accross the State





#### **Procurement of NEWMAP Office complex**



#### Accolades for Kogi State from the World Bank







### **Rural Electrification Projects**













# **GYB Water Works**











# Water Projects across the State



















# Earth moving equipment procured for Kogi State Road Maintenance Agency









# Some Facts and Figure on **Essential GYB** INFRASTRUCTURE

### Did you know?

Governor Bello's focus on renewable energy has led to the installation of solar-powered streetlights and boreholes across multiple communities, embracing sustainable energy sources to combat climate change, reduce greenhouse gas emissions, and conserve vital resources.

# Did you know?

The construction of beach embankment in Kpata, Lokoja, stands as a pivotal community project mitigating the impact of river Niger floods, fortifying both the environment and the local economy. Governor Yahaya Bello's administration also facilitated the construction of a drainage and can