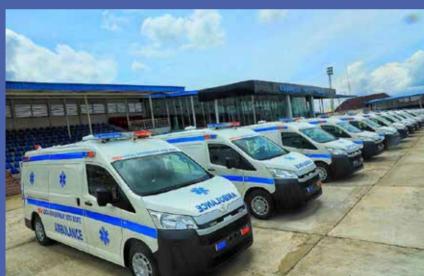

By the end of this year we would have delivered the Ganaja Flyover to ease traffic reticulation in Lokoja as well the Reference Hospital in Okene and the 3 District hospitals in Gegu, Ajaokuta and Isanlu respectively, the teaching hospital at Idah and others which are slated for completion before we leave office. In less than one year we conceived, constructed and commenced studies at the Confluence University of Science and Technology (CUSTECH), Osara, Kogi State among other bold strides.