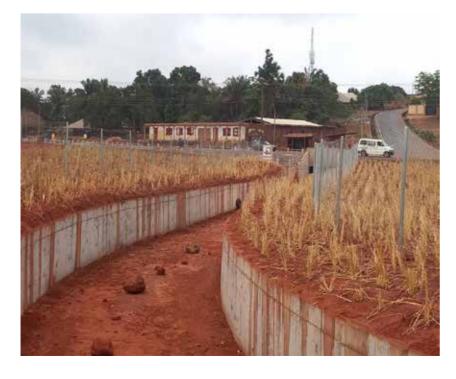

Heavy investments have been made in roads, bridges and other civil engineering infrastructure all over the state including the now completed and commissioned first flyover and interchange in Kogi State at Ganajajunction. This has helped to improve the quality of life available in Lokoja metropolis, major towns and rural areas.