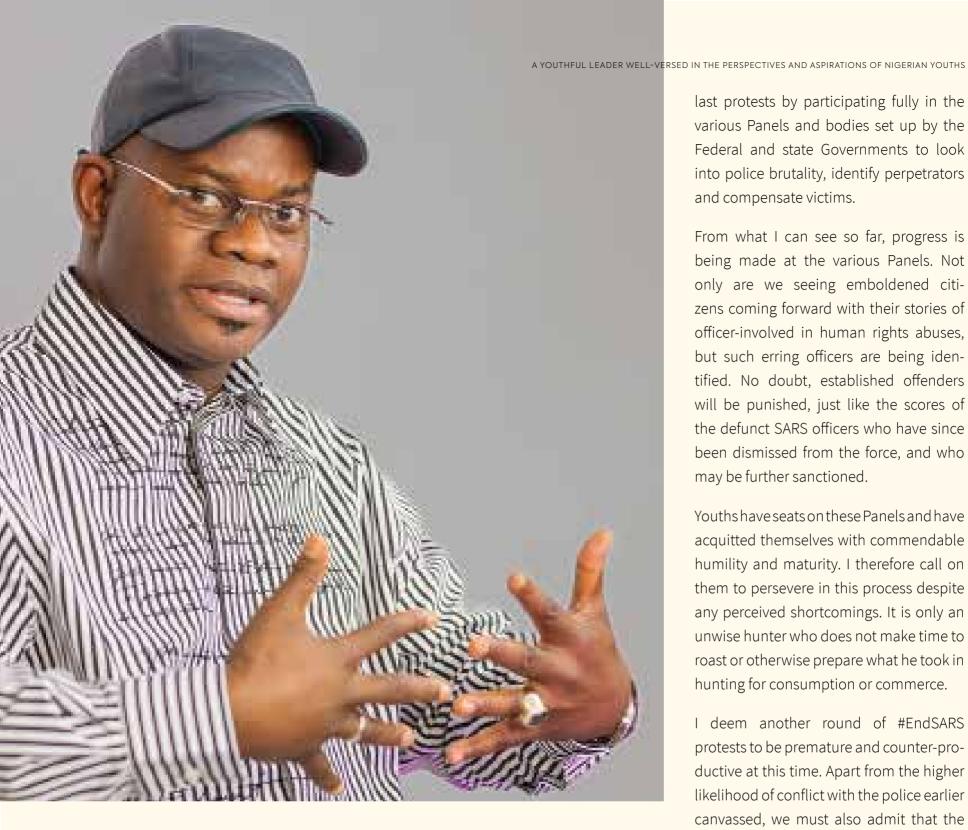

### A YOUTHFUL LEADER WELL-VERSED IN THE PERSPECTIVES AND ASPIRATIONS OF NIGERIAN YOUTHS

# PRESS CONFERENCE ON THE URGENT NEED TO SHELVE ANOTHER ROUND OF #ENDSARS PROTESTS FOR NOW - A TIMELY WARNING AND AN APPEAL TO THE HEART OF NIGERIAN YOUTHS BY HIS EXCELLENCY, GOVERNOR YAHAYA BELLO OF KOGI STATE

Moreover, it seems to me that this is the time to consolidate on the gains of the last protests by participating fully in the various Panels and bodies set up by the Federal and state Governments to look into police brutality, identify perpetrators and compensate victims.

From what I can see so far, progress is being made at the various Panels. Not only are we seeing emboldened citizens coming forward with their stories of officer-involved in human rights abuses, but such erring officers are being identified. No doubt, established offenders will be punished, just like the scores of the defunct SARS officers who have since been dismissed from the force, and who may be further sanctioned.

Youths have seats on these Panels and have acquitted themselves with commendable humility and maturity. I therefore call on them to persevere in this process despite any perceived shortcomings. It is only an unwise hunter who does not make time to roast or otherwise prepare what he took in hunting for consumption or commerce.