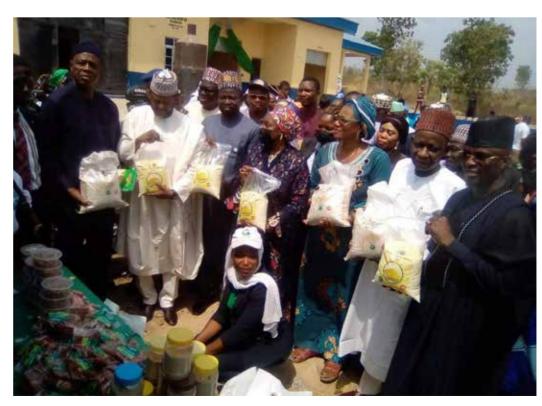

Financial inclusion: The programme achievement under mainstreaming financial inclusion includes training of 1,270 (MA=340, MY=367, FA=273, FY=290) beneficiaries on financial literacy and linkages to a rural finance institution. A total of 20 (MA=11, FA=4, MY=4, FY=1) beneficiaries accessed credit, through the Development Exchange Centre (DEC) to the tune of three million two hundred and fifty thousand naira only (N3,250,000.00).

First City Monumental Bank (FCMB) is one of the financial institutions that signed MoU with IFAD – VCDP. Provided six (6) terminals of point of sale (POS), 5VCDP extension agents and one (1) youth beneficiary, to open accounts, issue ATM cards, cash and deposit withdrawal, beneficiaries will not have to go a long distance to access formal financial services.









### Youth Empowerment through Entrepreneurship Development

## Kogi Enterprise Development Agency (KEDA)

he Kogi Enterprise Development Agency (KEDA) is a government organization established under the Ministry of Commerce and Industry by the New Direction Administration of His Excellency Governor Yahaya Bello in Kogi State, Nigeria and is saddle with the primary objective of promoting economic growth and development in the State. KEDA focuses on fostering a conducive business environment, supporting entrepreneurship, and facilitating investments to drive

job creation and poverty reduction. Its key functions include;

- 1. Providing business advisory services
- 2. Facilitating access to funding, and promoting innovation and technology adoption in various sectors.

By encouraging busin