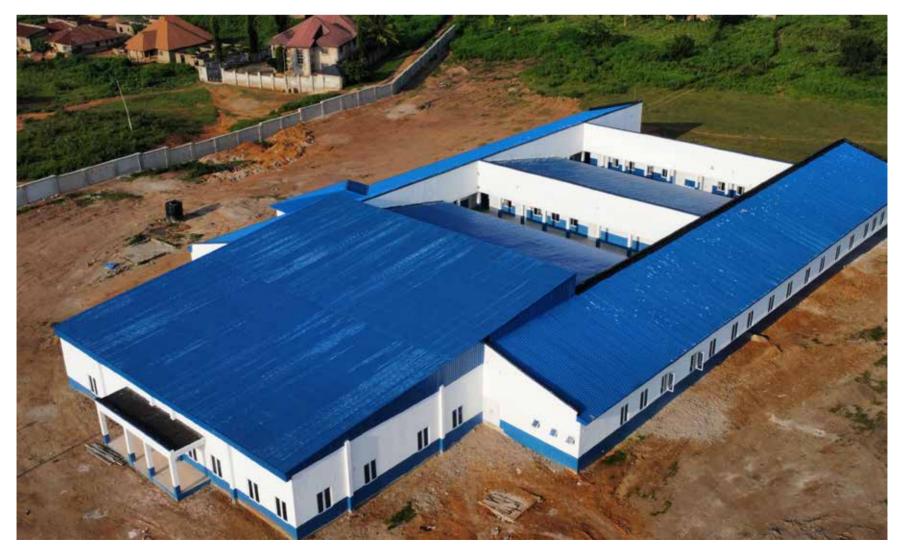

The education sector has also received topnotch attention from his government. There has been significant improvement in human capital development indices from basic through tertiary education levels and through targeted programmes in the vocational and informal education sub-sectors. His administration has founded new schools including two state-owned universities, the Confluence University of Science & Technology (CUSTECH), Osara and the Kogi State University (KSU), Kabba. He also renovated, and in many cases reconstructed, physical and non-physical infrastructure in all the state's existing tertiary institutions.

The Health Sector has grown exponentially under Governor Yahaya Bello's careful management. Hundreds of Primary Healthcare Centres in Kogi have been renovated and ultramodern secondary and tertiary hospitals are springing up across the three Senatorial Districts. They are all equipped with State of the art equipment. The Kogi State Health Insurance Agency is fully set up and has absorbed tens of thousands of citizens under her free to subsidized healthcare policies. Gradually, Kogi State is becoming the Health Tourism destination that his goal envisioned.