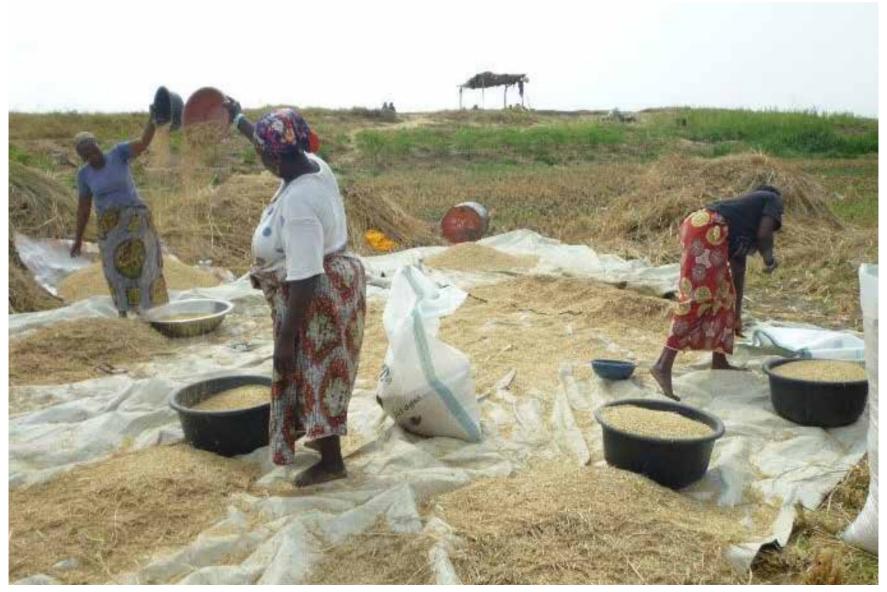

## Strong Institutions

State with strong institutions prosper by creating an environment that facilitates private sector growth, reduces poverty, delivers valuable services and earns the confidence of the citizens.