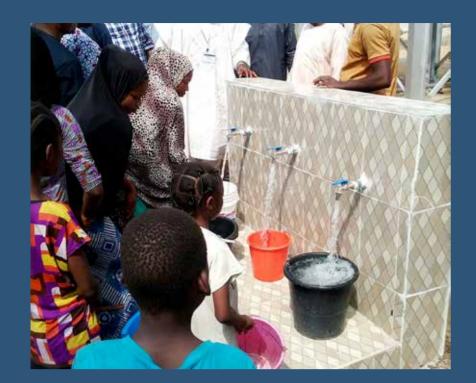

GA (Before/After)





Ojofu Road, Dekina LGA. (Before/After)





#### Ogane Aji Main Gully, Dekina LGA. (Before & After)









### Ojofu Road, Dekina LGA (Before & After)













# Agala-Ogane Road, Dekina LGA (Before & After)









# Alacha Road, Olamaboro LGA (Before & After)





#### **GRA Road, Okene (Before & After)**













#### Agassa Gully Erosion Control (Before & After)













#### **Erosion Control Projects across the State**

















Page | 176

















## Provision of Waste Management Tools Accross the State





#### **Procurement of NEWMAP Office complex**



#### Accolades for Kogi State from the World Bank







### **Rural Electrification Projects**













# **GYB Water Works**











# Water Projects across the State



















# Earth moving equipment procured for Kogi State Road Maintenance Agency









# Some Facts and Figure on **Essential GYB** INFRASTRUCTURE

### Did you know?

Governor Bello's focus on renewable energy has led to the installation of solar-powered streetlights and boreholes across multiple communities, embracing sustainable energy sources to combat climate change, reduce greenhouse gas emissions, and conserve vital resources.

# Did you know?

The construction of beach embankment in Kpata, Lokoja, stands as a pivotal community project mitigating the impact of river Niger floods, fortifying both the environment and the local economy. Governor Yahaya Bello's administration also facilitated the construction of a drainage and canal at Sarkin-Noma.

Did you know?

The constr