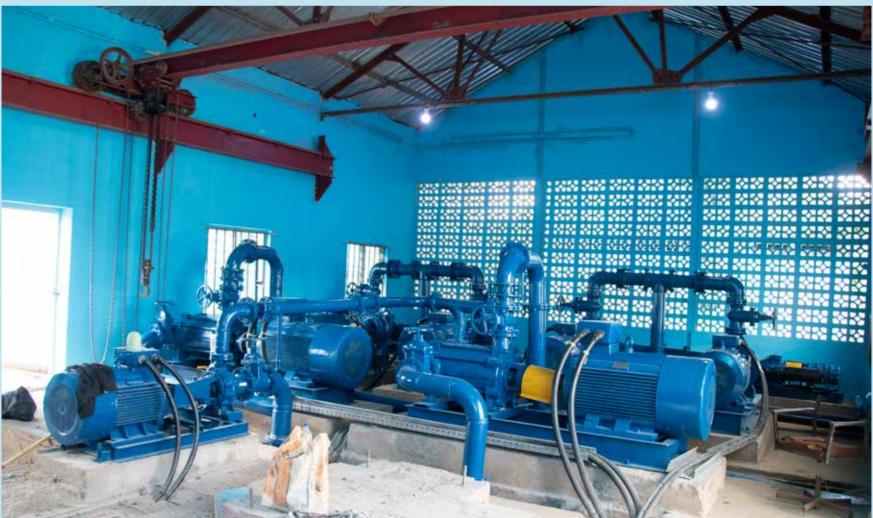

ore/After)





Ameriya Bridge, Olamaboro LGA (Before/After)





Ojofu Road, Dekina LGA. (Before/After)





#### Ogane Aji Main Gully, Dekina LGA. (Before & After)









### Ojofu Road, Dekina LGA (Before & After)













# Agala-Ogane Road, Dekina LGA (Before & After)









# Alacha Road, Olamaboro LGA (Before & After)





#### **GRA Road, Okene (Before & After)**













#### Agassa Gully Erosion Control (Before & After)













#### **Erosion Control Projects across the State**

















Page | 176

















## Provision of Waste Management Tools Accross the State





#### **Procurement of NEWMAP Office complex**



#### Accolades for Kogi State from the World Bank







### **Rural Electrification Projects**













# **GYB Water Works**











# Water Projects across the State



















# Earth moving equipment procured for Kogi State Road Maintenance Agency









# Some Facts and Figure on **Essential GYB** INFRASTRUCTURE

### Did you know?

Governor Bello's focus on renewable energy has led to the installation of solar-powered streetlights and boreholes across multiple communities, embracing sustainable energy sources to combat climate change, reduce greenhouse gas emissions, and conserve vital resources.

# Did you know?

The construction of beach embankment in Kpata, Lokoja, stands as a pivotal community project mitigating the impact of river Niger floods, fortifying both the environment and the local economy. Governor Yahaya Bello's administration also facilitated the construction of a drainage and canal