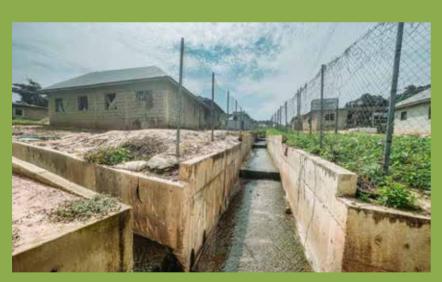

Heavy investments have been made in roads, bridges and other civil engineering infrastructure all over the state including the now completed and commissioned first flyover and interchange in Kogi State at Ganajajunction. This has helped to improve the quality of life available in Lokoja metropolis, major towns and rural areas.