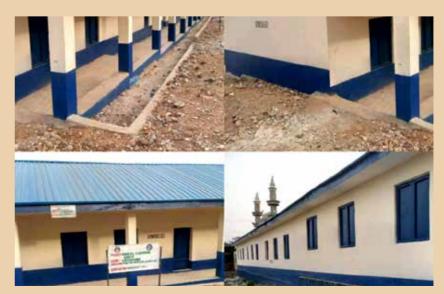

The education sector has also received topnotch attention from his government. There has been significant improvement in human capital development indices from basic through tertiary education levels and through targeted programmes in the vocational and informal education sub-sectors. His administration has founded new schools including two state-owned universities, the Confluence University of Science & Technology (CUSTECH), Osara and the Kogi State University (KSU), Kabba. He also renovated, and in many cases reconstructed, physical and non-physical infrastructure in all the state's existing tertiary institutions.