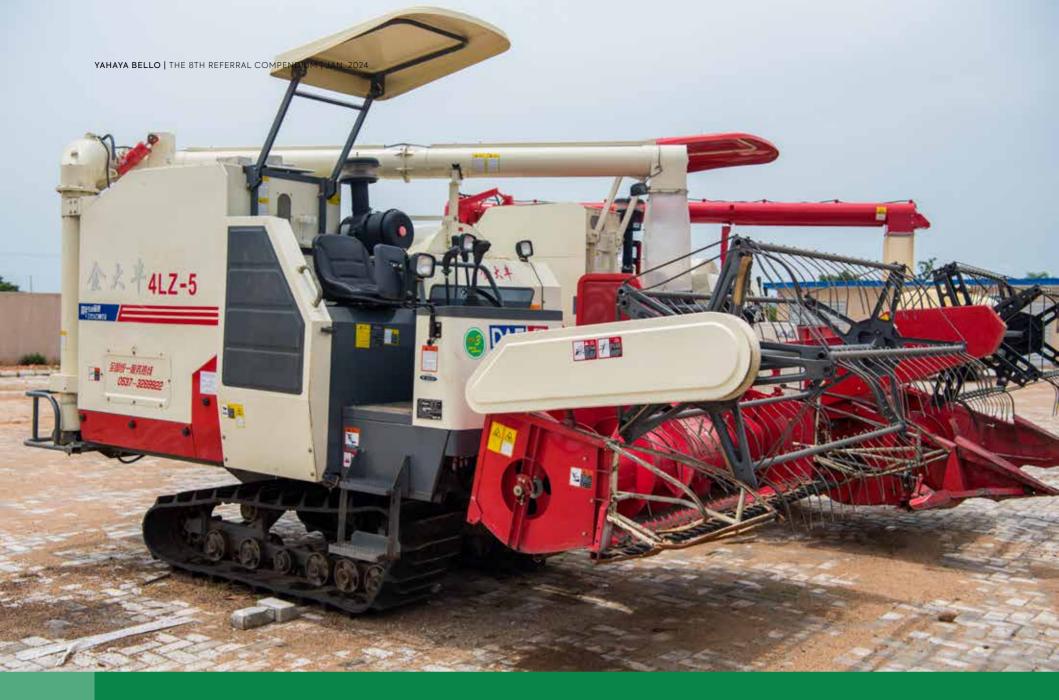

. Governor Yahaya Bello's administration also facilitated the construction of a drainage and canal at Sarkin-Noma.

### Did you know?

The establishment of the Kogi State Sanitation and Waste Management Board and the Environmental Health Law 2020 showcases Governor Bello's dedication to sanitation and waste management, ensuring cleaner and safer surroundings for the populace.

# Did you know?

Governor Yahaya Bello's decision to partner with the Nigeria Erosion and Watershed Management Project (NEWMAP) with aid from the World Bank was basically to put an end to the environmental degradation disaster that has impoverished the agrarian communities. The partnership with NEWMAP recorded a lot of achievements, especially in reclamation of land which was destroyed by gully erosions and floods.



# Agriculture

# Vision: Food Security for all in the state

Bello's administration, agriculture in Kogi State was almost non-existent. Systemic decay, leadership problems, and lack of political will were the attendant problems faced by this sector However, the governor's prioritization of agriculture, birthed the Agricultural Rebirth Policy, which dissected the problematic issues mitigating against the sector and proffered lasting solutions through definitive implementation framework for effective execution of the strategies identified. This policy also galvanizes restructuring of the Ministry of Agriculture to improve her oper-

### Mission:

# To ensure food security by providing an enabling environment to enhance agricultural productivity in the state

ations, make agriculture a more