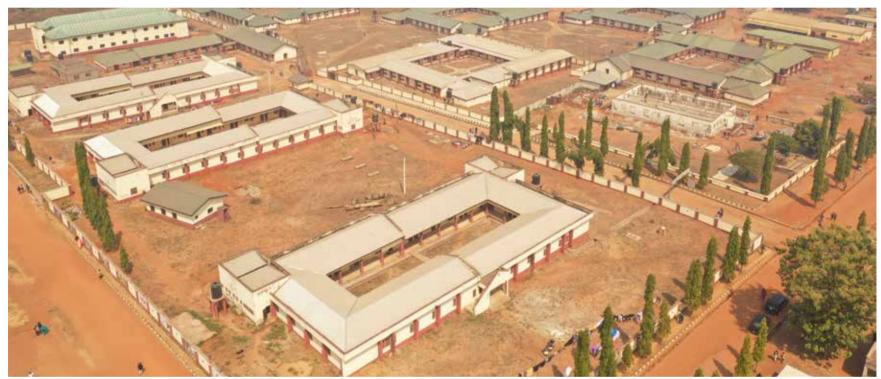

The education sector has also received topnotch attention from his government. There has been significant improvement in human capital development indices from basic through tertiary education levels and through targeted programmes in the vocational and informal education sub-sectors. His administration has founded new schools including two state-owned universities, the Confluence University of Science & Technology (CUSTECH), Osara and the Kogi State University (KSU), Kabba. He also renovated, and in many cases reconstructed, physical and non-physical infrastructure in all the state's existing tertiary institutions.