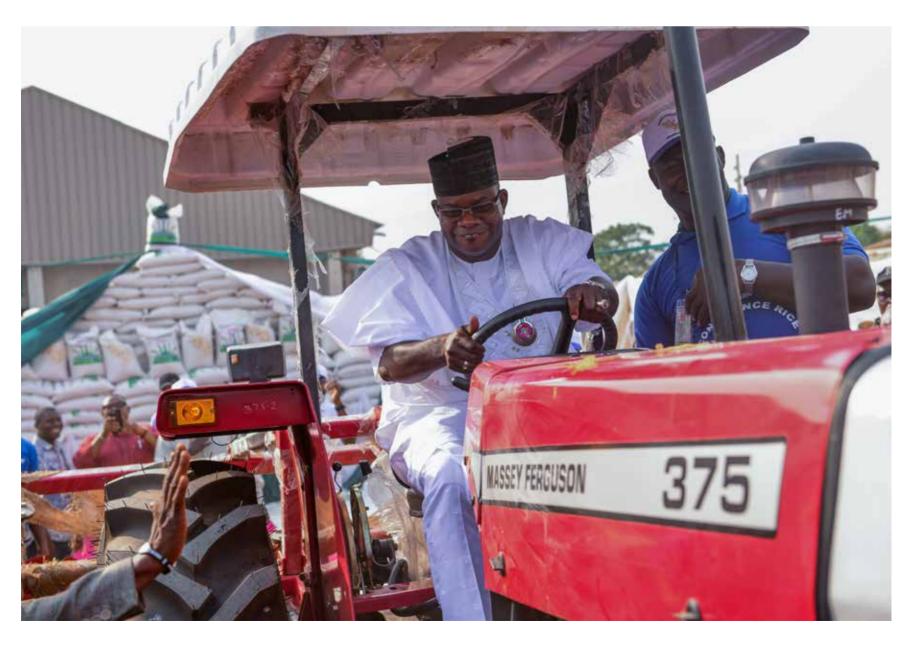

employed over 6,000 direct and indirect jobs through the construction of the Confluence Rice Mill, the Greenhouse farm Osara is also a major gain for the administration. Under the State Fadama project, youths' capacity has been developed across various agricultural ventures. The Kogi State Government in partnership with the World Bank, trained and empowered over 6,235 Youths and Women in the Agro Processing, Productivity Enhancement, and Livelihood Improvement Support (APPEALS) project which has enhanced agricultural productivity of Small and Medium Scale farmers. Apparently, the investments of the goal-getting Governor yielded positive fruits as more investors has been witnessed.

Today Kogi State is comfortably placed on the platform of sustainable agricultural growth and development.















































# Achievements under Kogi APPEALS Project

he Kogi State APPEALS Project (Agro-Processing, Productivity Enhancement and Livelihood Enhancement Support Project) achieved commendable success in enhancing the productivity of Agribusiness Clusters in farming communities in the production of key staple crops of Cassava, Cashewnuts and Rice across the state under the purposeful leadership and support of Governor Yahaya Bello.

The APPEALS Project is a World Bank supported project designed in line with the Federal Government Agricultural Promotion Policy (APP) thrust on food security, local production, job creation and economic diversification.

Kogi State is one of the 6 (six) pilot states selected to implement the project.

The impact of the APPEALS