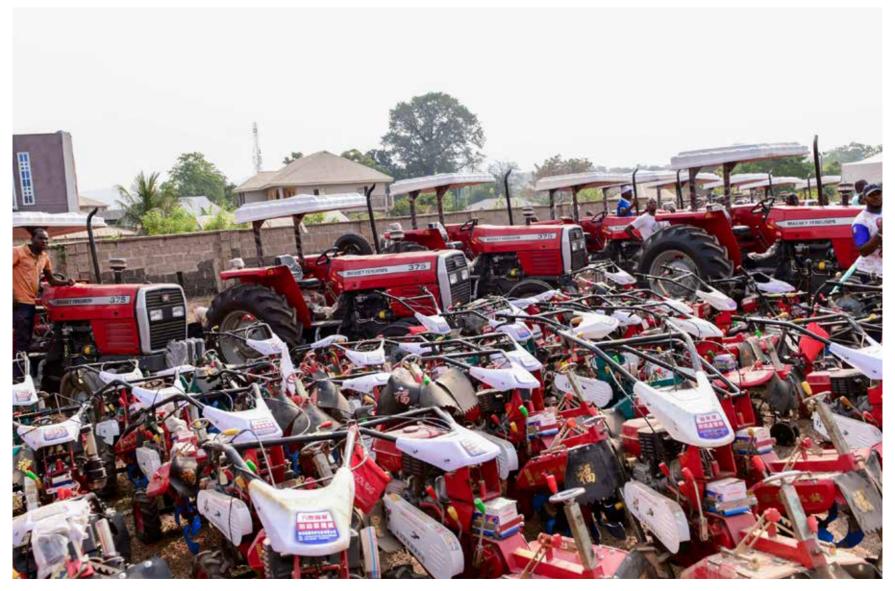

ct jobs through the construction of the Confluence Rice Mill, the Greenhouse farm Osara is also a major gain for the administration. Under the State Fadama project, youths' capacity has been developed across various agricultural ventures. The Kogi State Government in partnership with the World Bank, trained and empowered over 6,235 Youths and Women in the Agro Processing, Productivity Enhancement, and Livelihood Improvement Support (APPEALS) project which has enhanced agricultural productivity of Small and Medium Scale farmers. Apparently, the investments of the goal-getting Governor yielded positive fruits as more investors has been witnessed.

Today Kogi State is comfortably placed on the platform of sustainable agricultural growth and development.















































# Achievements under Kogi APPEALS Project

he Kogi State APPEALS Project (Agro-Processing, Productivity Enhancement and Livelihood Enhancement Support Project) achieved commendable success in enhancing the productivity of Agribusiness Clusters in farming communities in the production of key staple crops of Cassava, Cashewnuts and Rice across the state under the purposeful leadership and support of Governor Yahaya Bello.

The APPEALS Project is a World Bank supported project designed in line with the Federal Government Agricultural Promotion Policy (APP) thrust on food security, local production, job creation and economic diversification.

Kogi State is one of the 6 (six) pilot states selected to implement the project.

The impact of the APPEALS Project was largely seen and felt by