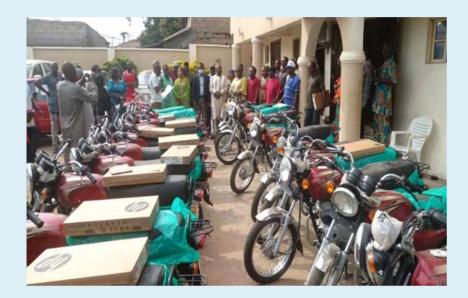

tate

- ♦ Approval granted for the construction of State Primary Health Care Permanent office Structure.
- ♦ Recruited 80 Midwives/skilled Birth Attendants and distributed to PHCs across the State
- ♦ Engaged and paying 160 CHIPS Agents and 32 community engagement focal persons (CEFP)
- ♦ Distribution of Essential Drugs quarterly to BHCPF supported Facilities
- ♦ Capacity building/ Human Resource development of PHC workers across board at the State and LGA levels
- Implementation of numerous campaigns and vaccinations such as Measles, Yellow Fever, Cerebrospinal Meningitis (CSM), Outbreak Responses (OBR), National Immunization Plus Days (NIPDs), Local Immunization Days (LIDs), Maternal, Neonatal and Tetanus Eradication (MNTE), Maternal, Newborn and Child Health Week(MNCHW), COVID-19 etc.













## Newly built/renovated Primary Health-care Centres across the State

















# GYB Charting the Course: Covid-19 and the Need to Proceed with Extreme Caution - with Emphasis On 'Proceed'.

BEING TEXT OF A
BROADCAST BY HIS
EXCELLENCY, GOVERNOR
YAHAYA BELLO OF KOGI STATE
TO THE PEOPLE OF KOGI
STATE DURING THE COVID-19
PANDEMIC

y Great People of Kogi State,

1. I greet you

2. It is no longer news that with the novel coronavirus pandemic ravaging both developed and developing nations alike, it appears as if the whole world lies in the power of the evil one. Both the virus and the ailment it causes known as COVID19 are yet to be fully unraveled by either science or religion.

3. From the little we know, COVID19 is still incurable and spreading fast. As at today, April 1,