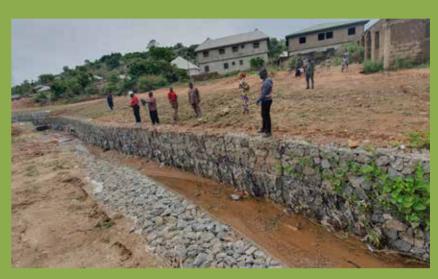

Heavy investments have been made in roads, bridges and other civil engineering infrastructure all over the state including the now completed and commissioned first flyover and interchange in Kogi State at Ganajajunction. This has helped to improve the quality of life available in Lokoja metropolis, major towns and rural areas.