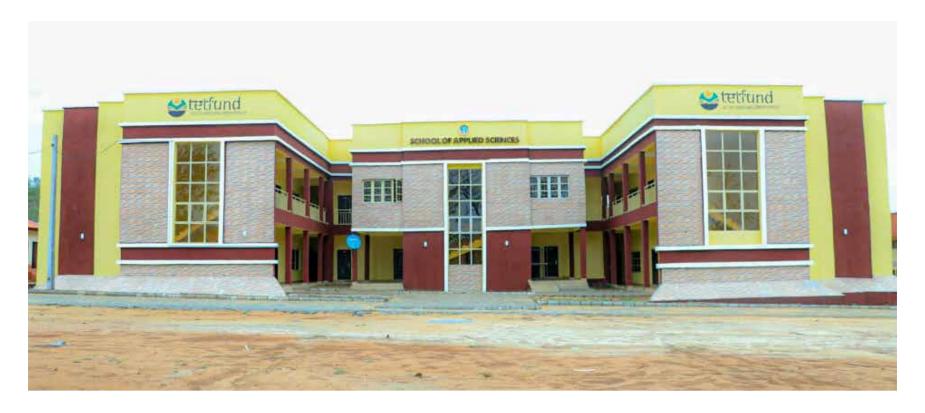

The education sector has also received topnotch attention from his government. There has been significant improvement in human capital development indices from basic through tertiary education levels and through targeted programmes in the vocational and informal education sub-sectors. His administration has founded new schools including two state-owned universities, the Confluence University of Science & Technology (CUSTECH), Osara and the Kogi State University (KSU), Kabba. He also renovated, and in many cases reconstructed, physical and non-physical infrastructure in all the state's existing tertiary institutions.