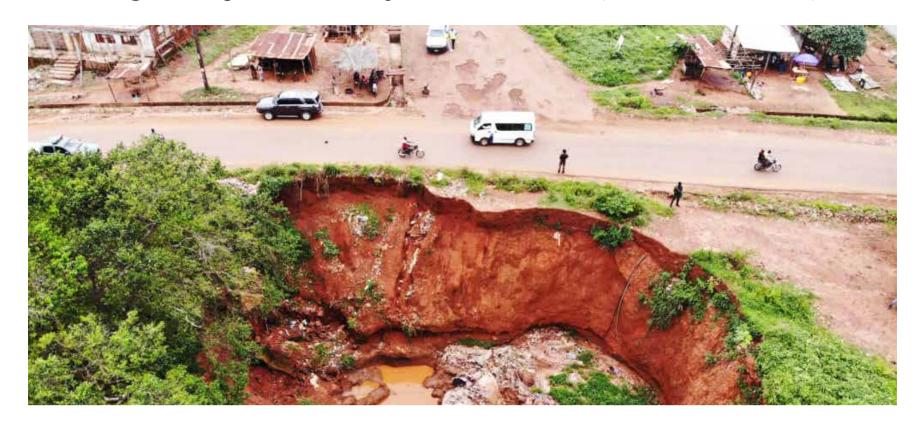

constructed.

Additionally, using the instrumentality of the Kogi NEWMAP, His Excellency, Governor Yahaya Adoza Bello Installed Automatic & Manual Weather Stations at the Prince Audu Abubakar University; Installed a Telemetry Station in Bagana; Provided Solar Powered Boreholes & Streetlights In 7 Communities (Achoze, Oguda, Akuu, Ekinrin-Adde, Odulugu, Emifobida, and Okugo)





### Ogugu Road Network, Olamaboro LGA







### Newly Constructed Ogugu-Adum-Ikem-Okugo Road Olamaboro LGA









## Adumu Gully Erosion Reclamation site and Road Construction, Ogugu, Olamaboro LGA.







#### Adumu Road, Ogugu, Olamaboro LGA (Before/After)





Ameriya Bridge, Olamaboro LGA (Before/After)





Ojofu Road, Dekina LGA. (Before/After)





#### Ogane Aji Main Gully, Dekina LGA. (Before & After)









### Ojofu Road, Dekina LGA (Before & After)













# Agala-Ogane Road, Dekina LGA (Before & After)









# Alacha Road, Olamaboro LGA (Before & After)





#### **GRA Road, Okene (Before & After)**













#### Agassa Gully Erosion Control (Before & After)













#### **Erosion Control Projects across the State**

















Page | 176

















## Provision of Waste Management Tools Accross the State





#### **Procurement of NEWMAP Office complex**



#### Accolades for Kogi State from the World Bank







### **Rural Electrification Projects**













# **GYB Water Works**











# Water Projects across the State



















# Earth moving equipment procured for Kogi State Road Maintenance Agency









# Some Facts and Figure