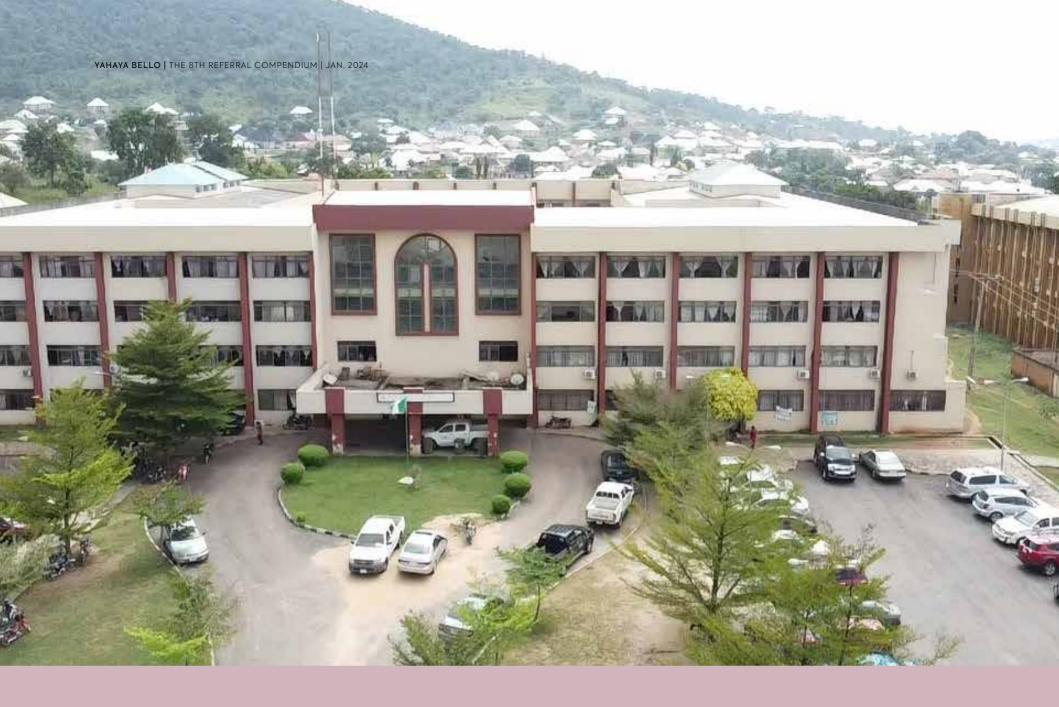

Bureaucrats. As such, political interference in the daily operations of the State Civil Service needs to be minimized, in order to restore confidence in the service. It is worthy of note that this Kogi State is showing a good example in this regard. This is reflected in the Super Political Action Committee (SUPERPAC) that was formed to establish a cordial work relationship between the Political Office Holder and Bureaucrats.
- 4. As part of the efforts of Governor Yahaya Bello to develop the capacity of its Civil Service for optimum productivity, a total of 5,363 Staff have been trained in different capacities across the Ministries, Departments and Agencies
- 5. About 6,000 youths have also been trained on different skills acquisition programmes and enabled to pursue private enterprise.



# Kogi State Civil Service.

ogi State Civil Service is also the administrative structure and bureaucratic workforce responsible for implementing government policies and providing services in Kogi State. It includes various Ministries, departments and agencies that support the State's functions. The civil service plays a crucial role in governance, public administration and service delivery within Kogi State. It is subject to the regulations and policies set by the State Government, and civil servants are responsible for carry out various public duties and tasks to serve the citizens of Kogi State.

The greatness of any State or Nation depends largely on the qualities of its leaders. It is indeed the ability of the leaders that determine the direction and development of the State.

In Ja