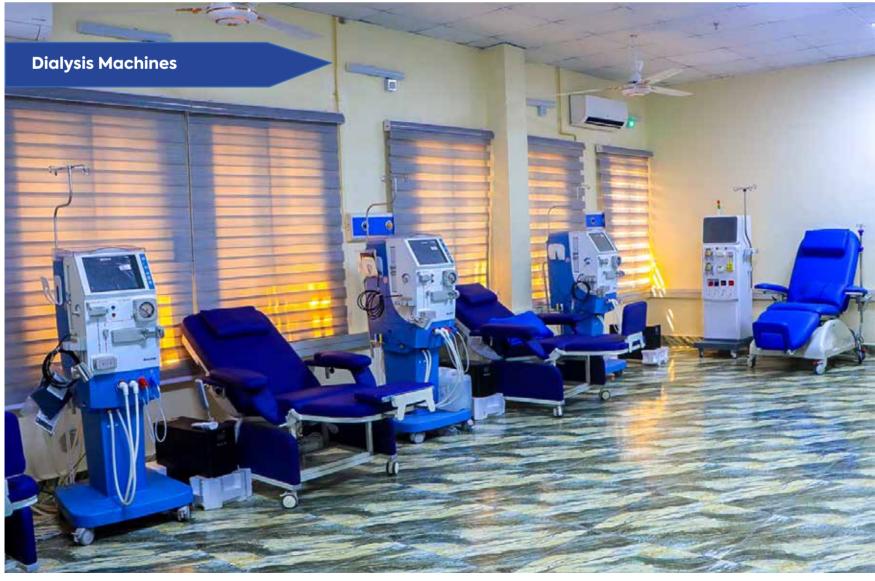

been recorded by the reduction in infant mortality rates, maternal mortality, malaria, and tuberculosis incidence as a result of the Governor Yahaya Bello Health Care Plus initiative.

Another critical achievement of Governor Yahaya Bello is his tactical leadership in the management of the COVID-19 pandemic that brought the world to its knees but came and went without Kogi recording a single incident of COVID-19 disease.

Finally, The New Direction Administration of Governor Yahaya Bello has laid a solid foundation in changing the tides of the health sector in Kogi State in the course of his 8 years in office and such are the things he will be remembered for as a capacity oriented Governor.

## Newly Built Reference Hospital Okene, fully equipped with World-class Facilities































































## Provision of Ambulances for Hospitals across the State















#### Newly built and fully equipped Prince Abubakar Audu University Teaching Hospital, Anyigba.

































## Newly built Ultra Modern General Hospital, Gegu-Beki.





























First baby delivered at Ultra Modern General Hospital Gegu-Beki







### Renovation of Kogi State Specialist Hospital Lokoja











## Renovation of Zonal Hospital, Idah.













# Construction of Ultra Modern General Hospital Eganyi, Ajaokuta LGA.





# Construction of Ultra Modern Clinical Complex, Isanlu, Yagba East LGA.







## **GYB Catalyzing Healthcare Access**

# LAUNCH OF KOGI STATE HEALTH INSURANCE SCHEME SPEECH DELIVERED BY HIS EXCELLE