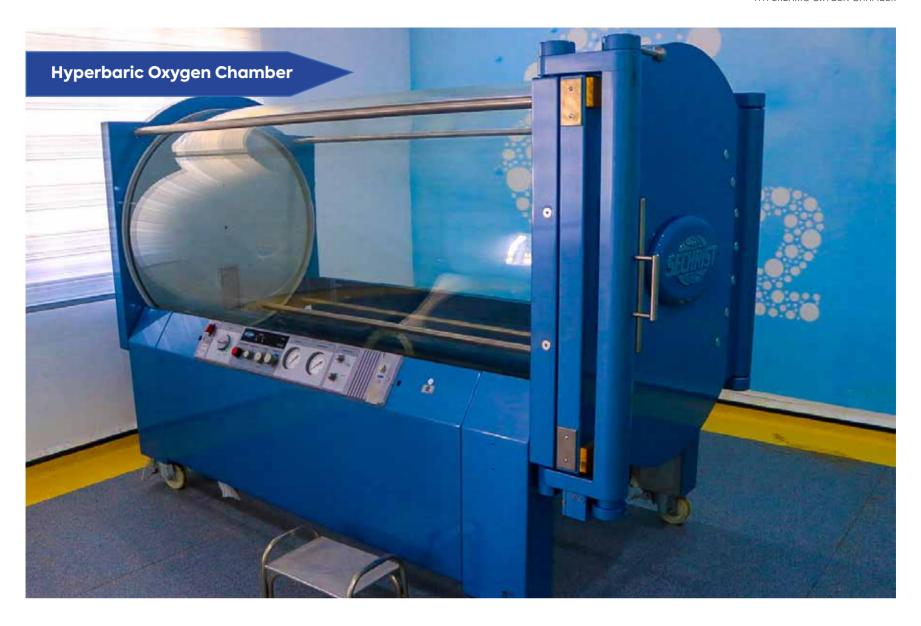

e been recorded by the reduction in infant mortality rates, maternal mortality, malaria, and tuberculosis incidence as a result of the Governor Yahaya Bello Health Care Plus initiative.

Another critical achievement of Governor Yahaya Bello is his tactical leadership in the management of the COVID-19 pandemic that brought the world to its knees but came and went without Kogi recording a single incident of COVID-19 disease.

Finally, The New Direction Administration of Governor Yahaya Bello has laid a solid foundation in changing the tides of the health sector in Kogi State in the course of his 8 years in office and such are the things he will be remembered for as a capacity oriented Governor.

## Newly Built Reference Hospital Okene, fully equipped with World-class Facilities































































## Provision of Ambulances for Hospitals across the State















#### Newly built and fully equipped Prince Abubakar Audu University Teaching Hospital, Anyigba.

































## Newly built Ultra Modern General Hospital, Gegu-Beki.





























First baby delivered at Ultra Modern General Hospital Gegu-Beki







### Renovation of Kogi State Specialist Hospital Lokoja











## Renovation of Zonal Hospital, Idah.













# Construction of Ultra Modern General Hospital Eganyi, Ajaokuta LGA.





# Construction of Ultra Modern Clinical Complex, Isanlu, Yagba East LGA.







## **GYB Catalyzing Healthcare Access**

# LAUNCH OF KOGI STATE HEALTH INSURANCE SCHEME SPEECH DELIVERED BY HIS EXCEL