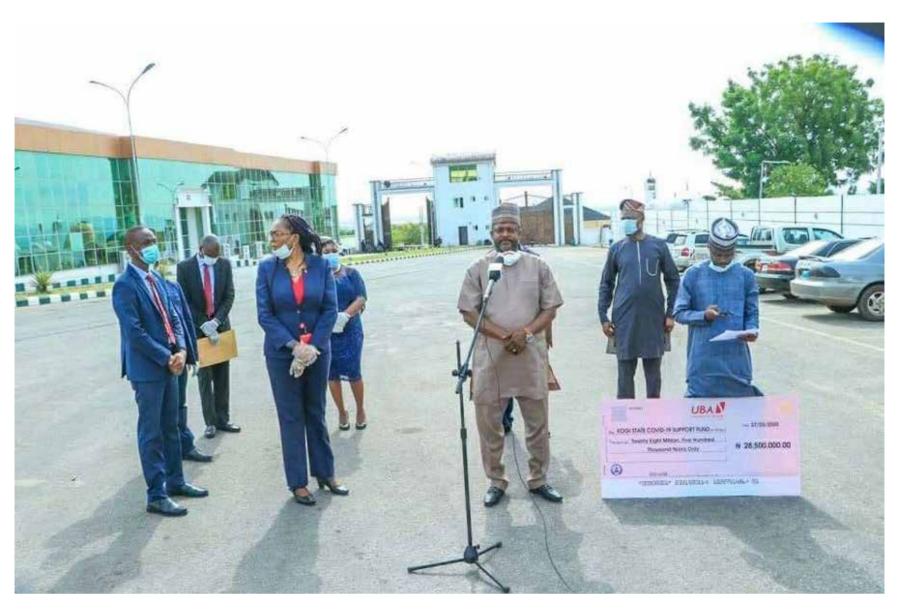

#### Did you know?

The Kogi State University Kabba has gotten approval for 25 Courses it presented to the National University Commission and as such the university has commenced